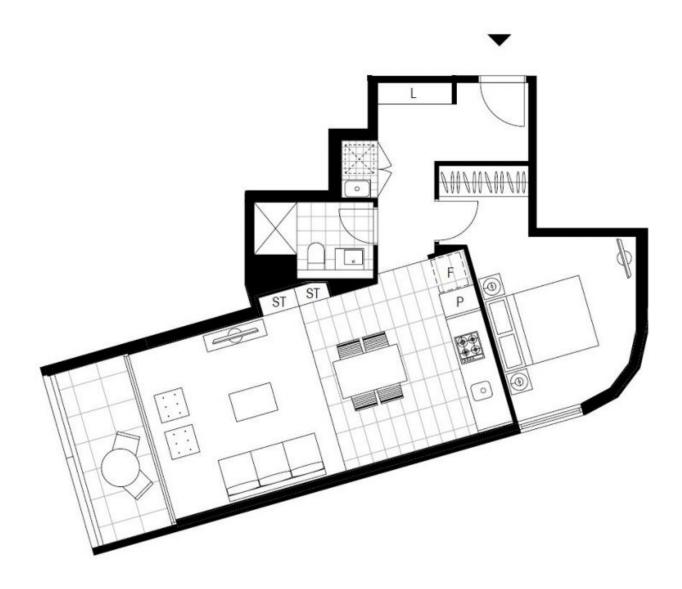

## Zetland, NSW 202/6 Ebsworth Street

## Oversized 1-Bedroom Apartment near Green Square Station

Due to current NSW COVID - 19 orders, inspections of our properties are available ONLY by private inspections.

Contact our leasing agent on 0497 555 519 to inspect this apartment. A limit of 1 person per inspection applies together with mandatory mask wearing.

This modern, 60sqm Apartment features;

- Large bedroom with floor to ceiling built-in wardrobe
- Open-plan living and dining area flowing onto balcony
- Modern kitchen with stone benchtop and built-in appliances
- South-West facing balcony with access from living area

## More apartments available!

Contact: Carmen Whiteley

02 8588 8888 0497 555 519

Type: Apartment Date Available: 01/07/2021

**Bond:** \$2060

https://www.resbymirvac.com

Plans shown are only indicative of layout. Dimensions are approximate.