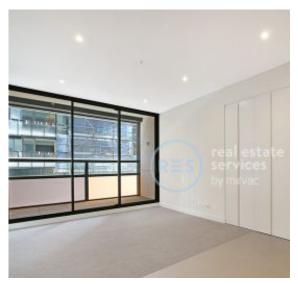

This modern, 60sqm Apartment features;

- Large bedroom with floor to ceiling built-in wardrobe
- Open-plan living and dining area flowing onto balcony
- Modern kitchen with stone benchtop and built-in appliances
- South-West facing balcony with access from living area