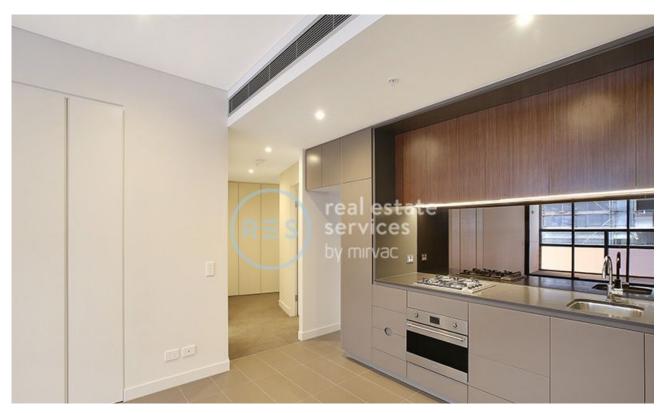

This modern, 60sqm Apartment features;

- Large bedroom with floor to ceiling built-in wardrobe
- Open-plan living and dining area flowing onto balcony
- Modern kitchen with stone benchtop and built-in appliances
- South-West facing balcony with access from living area