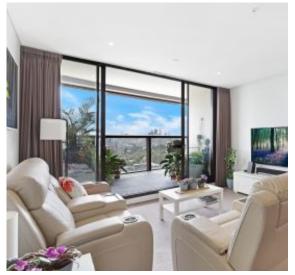

## Immaculate sky-home with north aspect and city skyline views

Awash in natural light and warmth due to its prized north aspect, this magnificent sky-home captures city skyline views that dazzle both day and night. It embraces a vast open plan indoor/outdoor design with high-end finishes and inclusions for sophisticated entertaining. A cosmopolitan lifestyle address, it's ideal for those who love to socialise.

- ? Spacious living/dining room flowing to alfresco entertaining
- ? Stone kitchen, gas stainless steel Miele cooking appliances
- ? Generous bedrooms with built-in robes, fully tiled bathrooms
- ? Internal laundry, ducted air conditioning, security entrance
- ? 26th floor position, secure underground parking, lift access
- ? Stylish neutral colour palette and ducted air conditioning