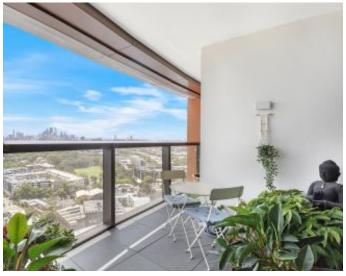

## Immaculate sky-home with north aspect and city skyline views

Awash in natural light and warmth due to its prized north aspect, this magnificent sky-home captures city skyline views that dazzle both day and night. It embraces a vast open plan indoor/outdoor design with high-end finishes and inclusions for sophisticated entertaining. A cosmopolitan lifestyle address, it's ideal for those who love to socialise.

- ? Spacious living/dining room flowing to alfresco entertaining
- ? Stone kitchen, gas stainless steel Miele cooking appliances
- ? Generous bedrooms with built-in robes, fully tiled bathrooms
- ? Internal laundry, ducted air conditioning, security entrance
- ? 26th floor position, secure underground parking, lift access
- ? Stylish neutral colour palette and ducted air conditioning