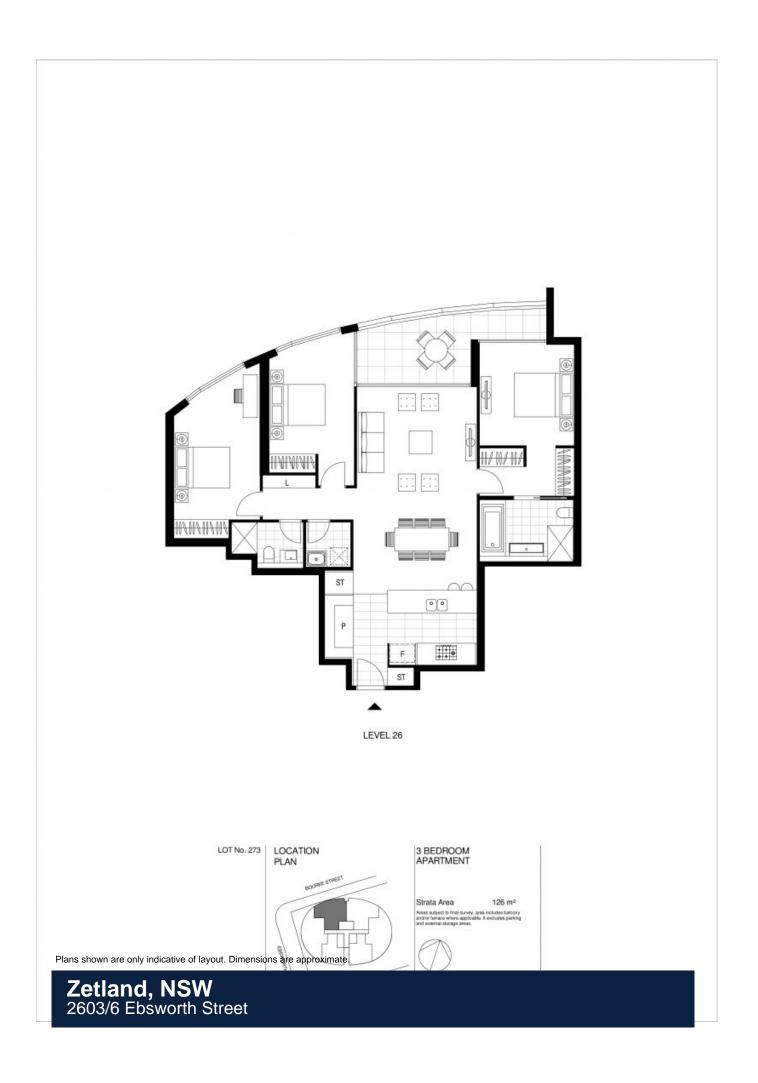

## Zetland, NSW 2603/6 Ebsworth Street

- ? Spacious living/dining room flowing to alfresco entertaining
- ? Stone kitchen, gas stainless steel Miele cooking appliances
- ? Generous bedrooms with built-in robes, fully tiled bathrooms
- ? Internal laundry, ducted air conditioning, security entrance
- ? 26th floor position, secure underground parking, lift access
- ? Stylish neutral colour palette and ducted air conditioning