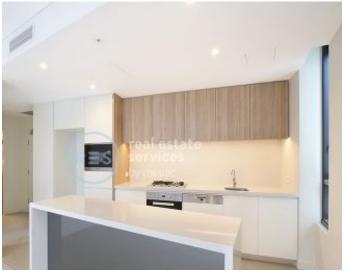

## Private Garden-Facing 1-Bedroom Apartment in Harold

This spacious 63sqm apartment features:

- Large bedroom with floor-to-ceiling built-in wardrobe
- Open-plan living and dining area, flowing onto garden facing balcony
- Contemporary kitchen with stone island benchtop and built-in Miele
- Sleek bathroom with plenty of vanity storage
- Internal laundry with washing machine and dryer included
- Secure storage cage included
- Ducted A/C, video intercom and NBN connectivity
- 450m to the Heritage-listed Tramsheds, light rail and public transport