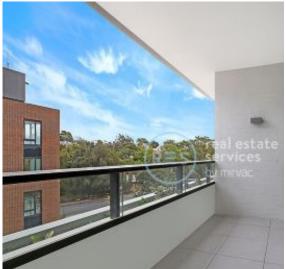

## Private Garden-Facing 1-Bedroom Apartment in Harold

This spacious 63sqm apartment features:

- Large bedroom with floor-to-ceiling built-in wardrobe
- Open-plan living and dining area, flowing onto garden facing balcony
- Contemporary kitchen with stone island benchtop and built-in Miele
- Sleek bathroom with plenty of vanity storage
- Internal laundry with washing machine and dryer included
- Secure storage cage included
- Ducted A/C, video intercom and NBN connectivity
- 450m to the Heritage-listed Tramsheds, light rail and public transport