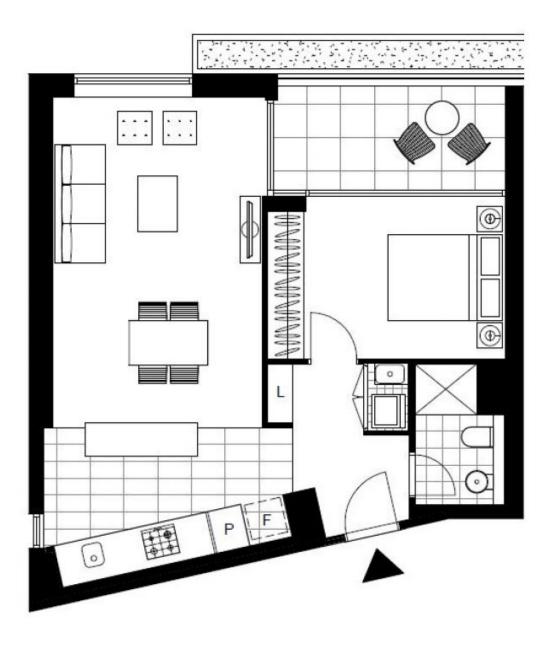

## Private Garden-Facing 1-Bedroom Apartment in Harold

This spacious 63sqm apartment features:

- Large bedroom with floor-to-ceiling built-in wardrobe
- Open-plan living and dining area, flowing onto garden facing balcony
- Contemporary kitchen with stone island benchtop and built-in Miele
- Sleek bathroom with plenty of vanity storage
- Internal laundry with washing machine and dryer included
- Secure storage cage included
- Ducted A/C, video intercom and NBN connectivity
- 450m to the Heritage-listed Tramsheds, light rail and public transport

## **DEPOSIT TAKEN**

Contact: Naz Sabzpouri

02 8588 8888 0401 545 440

Type: Apartment Date Available: 31/07/2021

\$2160 Bond:

https://www.resbymirvac.com

Plans shown are only indicative of layout. Dimensions are approximate.