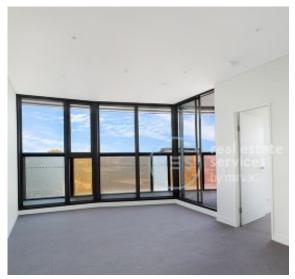

## **Bright 2-Bedroom Apartment in Green Square**

This 82sqm, 2-Bedroom Apartment features:

- Spacious bedrooms with generous built-in wardrobes
- Open-plan living and dining area with access to the balcony
- Modern kitchen with stone benchtop and Smeg appliances
- Sleek bathroom with plenty of vanity storage
- Internal laundry with dryer included
- Secure storage cage included
- Ducted A/C, video intercom and NBN connectivity
- 300m to Woolworths, The Social Corner and Green Square Train Station (10mins to the City)