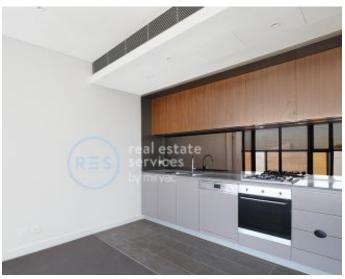

## **Bright 2-Bedroom Apartment in Green Square**

This 82sqm, 2-Bedroom Apartment features:

- Spacious bedrooms with generous built-in wardrobes
- Open-plan living and dining area with access to the balcony
- Modern kitchen with stone benchtop and Smeg appliances
- Sleek bathroom with plenty of vanity storage
- Internal laundry with dryer included
- Secure storage cage included
- Ducted A/C, video intercom and NBN connectivity
- 300m to Woolworths, The Social Corner and Green Square Train Station (10mins to the City)