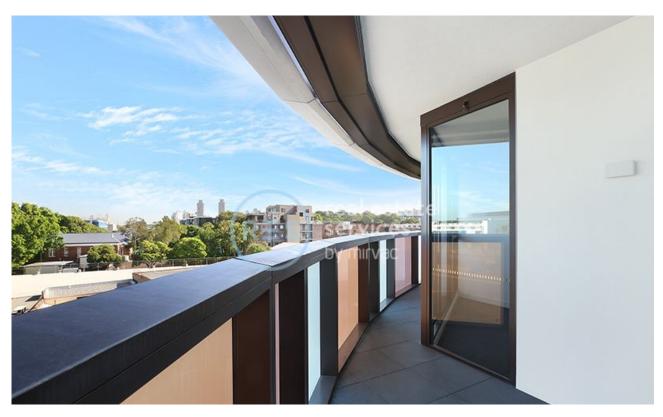

## **Bright 2-Bedroom Apartment in Green Square**

This 82sqm, 2-Bedroom Apartment features:

- Spacious bedrooms with generous built-in wardrobes
- Open-plan living and dining area with access to the balcony
- Modern kitchen with stone benchtop and Smeg appliances
- Sleek bathroom with plenty of vanity storage
- Internal laundry with dryer included
- Secure storage cage included
- Ducted A/C, video intercom and NBN connectivity
- 300m to Woolworths, The Social Corner and Green Square Train Station (10mins to the City)