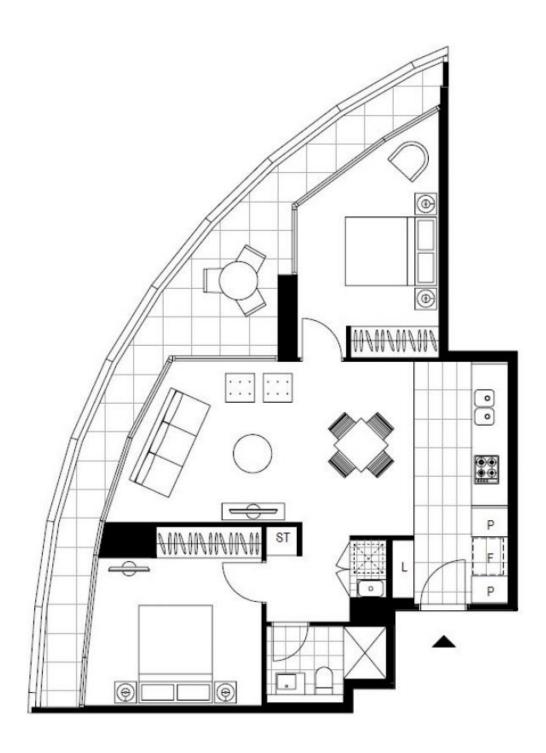

## **Bright 2-Bedroom Apartment in Green Square**

This 82sqm, 2-Bedroom Apartment features:

- Spacious bedrooms with generous built-in wardrobes
- Open-plan living and dining area with access to the balcony
- Modern kitchen with stone benchtop and Smeg appliances
- Sleek bathroom with plenty of vanity storage
- Internal laundry with dryer included
- Secure storage cage included
- Ducted A/C, video intercom and NBN connectivity
- 300m to Woolworths, The Social Corner and Green Square Train Station (10mins to the City)

## Similar apartments available

Contact: Carmen Whiteley

02 8588 8888

0497 555 519

Type: Apartment Date Available: 03/08/2021

**Bond:** \$2600

https://www.resbymirvac.com

Plans shown are only indicative of layout. Dimensions are approximate.