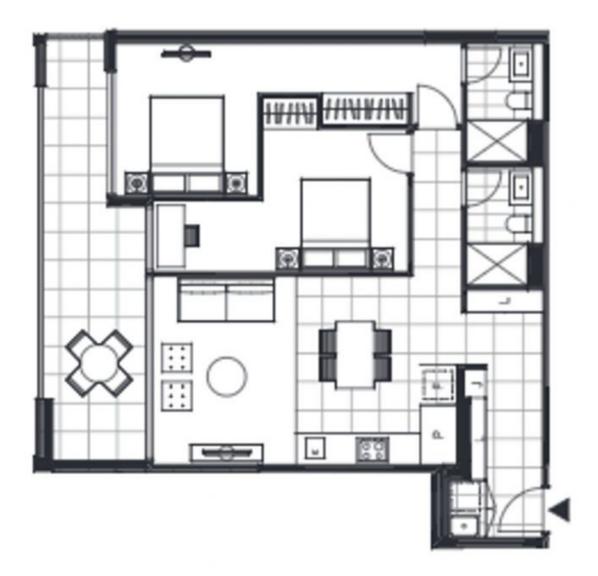

Plans shown are only indicative of layout. Dimensions are approximate.

**DONCASTER, VIC** 206/65 Stables Cicuit