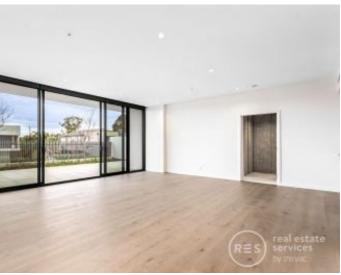

?Be struck by the oversized open space of the lounge and meals zone ?Elegant kitchen delivers ample storage options with an island bench, walk in pantry, soft-closing drawers, and stainless steel Miele appliances including two dishwashers, rangehood & oven