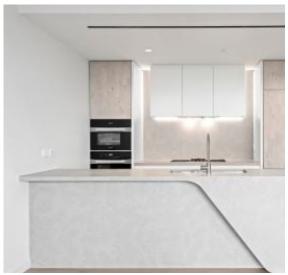

?Be struck by the oversized open space of the lounge and meals zone ?Elegant kitchen delivers ample storage options with an island bench, walk in pantry, soft-closing drawers, and stainless steel Miele appliances including two dishwashers, rangehood & oven