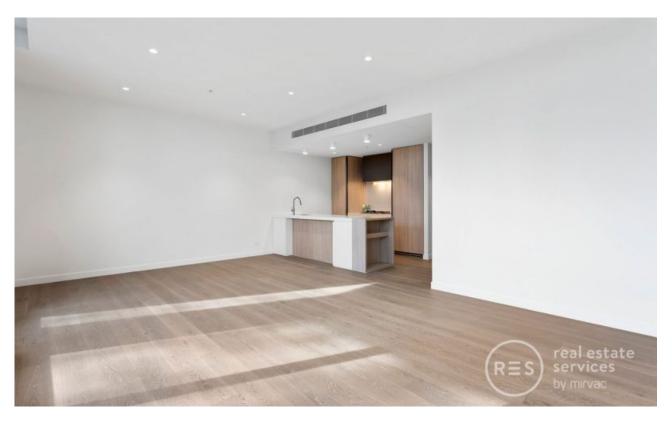

## Phoenix apartment; luxury and timeless design

With lush parkland on its doorstep; where style, privacy and timeless design blends with nature, beauty and freedom. Unique, exclusive and limited, this is a lifestyle of distinction.

## Apartment features:

Bespoke design, quality construction and finishes

Northern aspect
Large internal space of 104m2
Balcony ? 33m2 ? overlooking park
Storage cage near car spaces
X2 car spaces, side-by-side
Ducted heating & Ducte