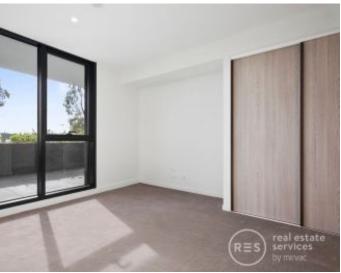

## Apartment features:

Bespoke design, quality construction and finishes

Northern aspect
Large internal space of 104m2
Balcony ? 33m2 ? overlooking park
Storage cage near car spaces
X2 car spaces, side-by-side
Ducted heating & Ducte