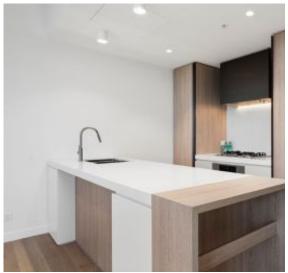

## Apartment features:

Bespoke design, quality construction and finishes

Northern aspect
Large internal space of 104m2
Balcony ? 33m2 ? overlooking park
Storage cage near car spaces
X2 car spaces, side-by-side
Ducted heating & Ducte