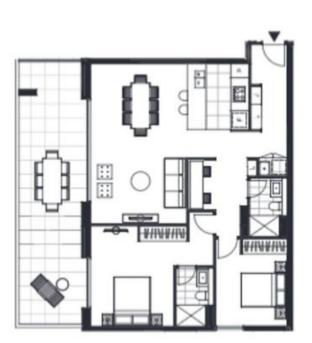

## Apartment features:

Bespoke design, quality construction and finishes

Northern aspect
Large internal space of 104m2
Balcony ? 33m2 ? overlooking park
Storage cage near car spaces
X2 car spaces, side-by-side
Ducted heating & Ducte

Plans shown are only indicative of layout. Dimensions are approximate.