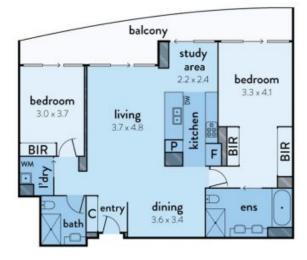

## **2602/70 LORIMER** STREET, DOCKLANDS

This floorplan is an artist's impression only, it contains information that we believe to be reliable however we cannot guarantgee and accept no responsibility for the accuracy of information supplied. All dimensions are indicative and listed in metres. Interested parties should take their own measurements or engage the services of a licensed surveyor.

- ? An orientation to the north allows for remarkable views including the mountain ranges, CBD buildings, and the Yarra River
- ? Love the natural light which streams through the sizeable living and dining hub
- ? Living and both bedrooms access the balcony which will be stunning at night with the city lights a sight to behold
- ? Master bedroom has superb space and boasts dual BIRs and a designer double vanity ensuite