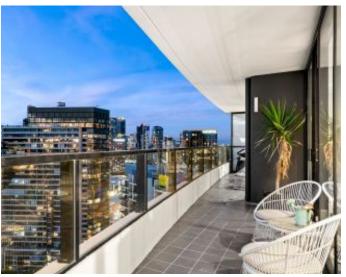

## Tower 3 ? A Yarra's Edge apartment you need to experience

Boasting an exceptional presentation, showcasing some of the best city and river views in all of the Docklands, and part of the esteemed Yarra's Edge precinct, this 2 bedroom 2 bathroom, 2 car space apartment in Tower 3 is a waterside sensation!

- ? An orientation to the north allows for remarkable views including the mountain ranges, CBD buildings, and the Yarra River
- ? Love the natural light which streams through the sizeable living and dining hub
- ? Living and both bedrooms access the balcony which will be stunning at night with the city lights a sight to behold
- ? Master bedroom has superb space and boasts dual BIRs and a designer double vanity ensuite