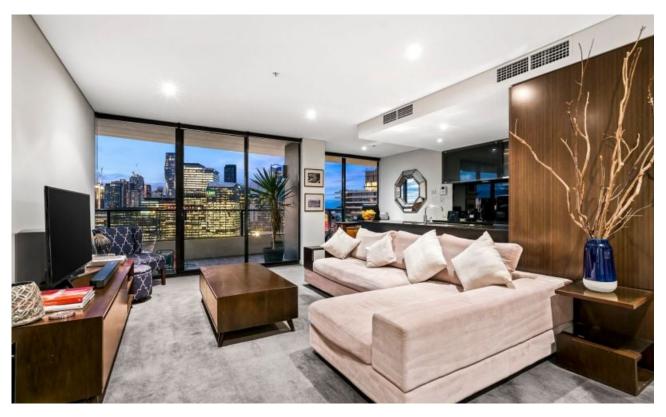

## Tower 3 ? A Yarra's Edge apartment you need to experience

Boasting an exceptional presentation, showcasing some of the best city and river views in all of the Docklands, and part of the esteemed Yarra's Edge precinct, this 2 bedroom 2 bathroom, 2 car space apartment in Tower 3 is a waterside sensation!

- ? An orientation to the north allows for remarkable views including the mountain ranges, CBD buildings, and the Yarra River
- ? Love the natural light which streams through the sizeable living and dining hub
- ? Living and both bedrooms access the balcony which will be stunning at night with the city lights a sight to behold
- ? Master bedroom has superb space and boasts dual BIRs and a designer double vanity ensuite