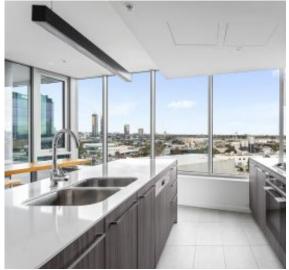

This breathtaking 2 Bedroom, 2 Bathroom, 1 Car space apartment features;

## FURNISHED

-Panoramic views of the marina and

- Jotocoal acoa: 102/
- -Balcony area: 8M2
- -Secure parking X1
- Winter garden

For more information, please contact:

Neiasha Clark )491 174 507 Ileiasha.clark@resbymirvac.con