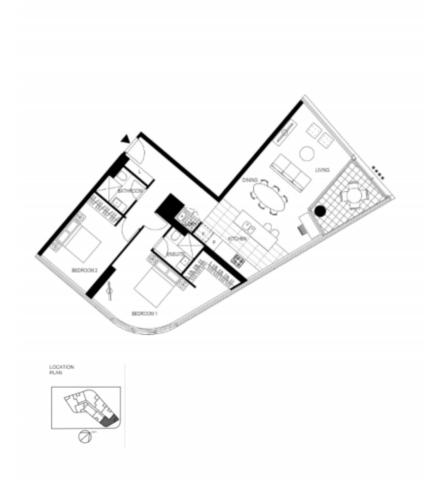

eir gathering. Set amongst plush surrounds and cityscape views in addition to the luxurious state-of-the-art health and wellbeing facility ' Wharf Club' housed beneath an inclined grass roof comprising of pool, sauna and gymnasium.



| \$680 per week              |                |
|-----------------------------|----------------|
| Contact:                    | Aleiasha Clark |
|                             | 03 9645 1199   |
|                             | 0491 174 507   |
| Туре:                       | Apartment      |
| Date Available:             | 21/03/2022     |
| Leased Date:                | 20/08/2021     |
| Bond:                       | \$2954         |
| https://www.resbymirvac.com |                |

This breathtaking 2 Bedroom, 2 Bathroom, 1 Car space apartment features;



## 806/81 South Wharf Drive, Docklands

2 Bed | 2 Bath | 1 Car

## Level 8

## FURNISHED

-Panoramic views of the marina and

- Jotocoal acoa: 102/
- -Balcony area: 8M2
- -Secure parking X1
- Winter garden

For more information, please contact:

Neiasha Clark )491 174 507 Ileiasha.clark@resbymirvac.con



Plans shown are only indicative of layout. Dimensions are approximate.