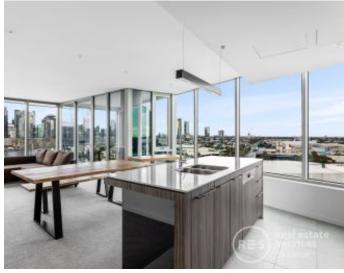

This breathtaking 2 Bedroom, 2 Bathroom, 1 Car space apartment features;

## FURNISHED

-Panoramic views of the marina and

- Jotocoal acoa: 102/
- -Balcony area: 8M2
- -Secure parking X1
- Winter garden

For more information, please contact:

Neiasha Clark )491 174 507 Ileiasha.clark@resbymirvac.con