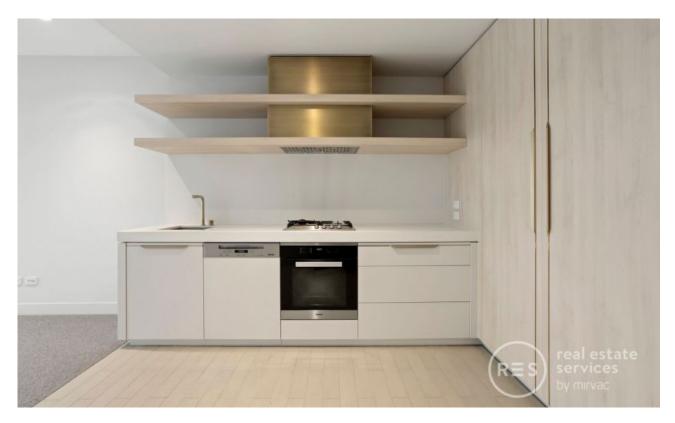

## **Timeless luxury at The Eastbourne**

Quality is paramount in this superb one-bedroom apartment boasting a prestigious location in ?The Eastbourne? East Melbourne's finest apartment complex positioned opposite Fitzroy Gardens just a heartbeat from the City. The stylish interior includes a generous living area and kitchen with prestige Miele appliances and integrated fridge/freezer opening to a private balcony, a sparkling bathroom and concealed laundry; plus one basement car space & Deficiency apartment of the prestige of the provided in the

- ? A stunning lifestyle on the fringe of the CBD
- ? Superb timber & prestige Miele equipped kitchen
- ? Sleek bathroom plus separate laundry room
- ? Large study space
- ? Ducted heating and cooling