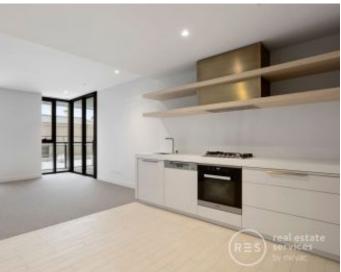

## **Timeless luxury at The Eastbourne**

Quality is paramount in this superb one-bedroom apartment boasting a prestigious location in ?The Eastbourne? East Melbourne's finest apartment complex positioned opposite Fitzroy Gardens just a heartbeat from the City. The stylish interior includes a generous living area and kitchen with prestige Miele appliances and integrated fridge/freezer opening to a private balcony, a sparkling bathroom and concealed laundry; plus one basement car space & Deficiency apartment of the prestige of the provided in the

- ? A stunning lifestyle on the fringe of the CBD
- ? Superb timber & prestige Miele equipped kitchen
- ? Sleek bathroom plus separate laundry room
- ? Large study space
- ? Ducted heating and cooling