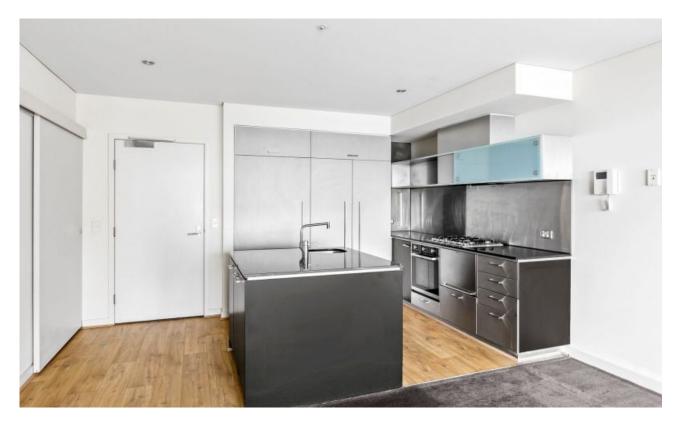

Open plan living and dining
Breathtaking bay and marina views
Generous cupboard space
Integrated fridge
Secure parking
Island bench
Generous balcony accessible via the livin

Generous balcony accessible via the living area and bedrooms BIR's to both bedrooms
Spacious ensuite including bath