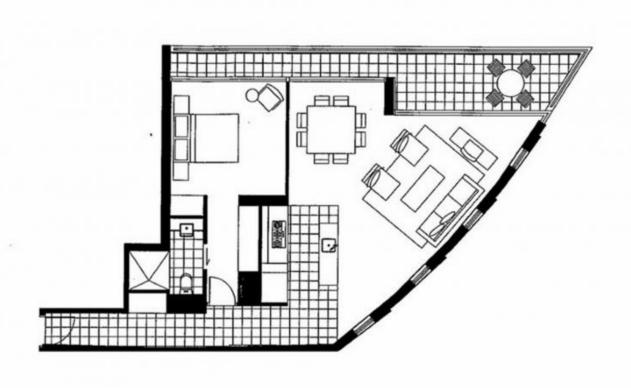

## Serenity in Yarra's Edge

This well present and spacious floorplan which has a thoughtful open layout and low-maintenance feel, this north-facing one bedroom apartment located in the sought-after Yarra's Edge precinct offers,

## \$450 per week

Contact: Baden Lucas

 Type:
 Apartment

 Date Available:
 05/07/2021

 Leased Date:
 01/09/2021

 Bond:
 \$1955

https://www.resbymirvac.com

Plans shown are only indicative of layout. Dimensions are approximate.