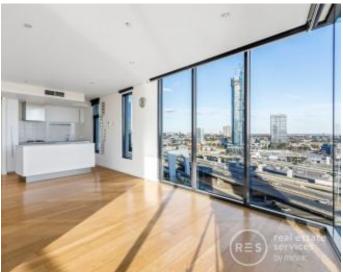

## Flawless 2 bedroom corner apartment!

Perfectly poised on the 15th level above the water at Yarras edge, this wonderful 2 bedroom apartment incorporates tranquil views of the Marina below through to the Westgate bridge and more. Take in the stunning vistas as gentle breezes waft across the water and over your balcony and at night the aspect is simply beautiful.

From the moment you enter the apartment you are then lead to an expansive open plan living area that incorporates both formal dining and casual living. Adjoining is a modern gourmet kitchen offering stone bench tops, European stainless steel appliances, drawer dishwasher and ample cupboard space. Featuring two generous bedrooms both with built in robes, a modern main bathroom included a walk in shower, and an integrated European style laundry.