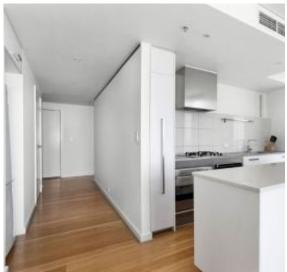

From the moment you enter the apartment you are then lead to an expansive open plan living area that incorporates both formal dining and casual living. Adjoining is a modern gourmet kitchen offering stone bench tops, European stainless steel appliances, drawer dishwasher and ample cupboard space. Featuring two generous bedrooms both with built in robes, a modern main bathroom included a walk in shower, and an integrated European style laundry.