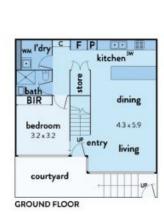

## 85 SOUTH WHARF DRIVE, DOCKLANDS

This floorplan is an artist's impression only, it contains information that we believe to be reliable however we cannot guarantae and accept no responsibility for the accuracy of information supplied. All dimensions are indicative and listed in metres. Interested parties should take their own measurements or engage the services of a licensed surveyor.

Plans shown are only indicative of layout. Dimensions are approximate.