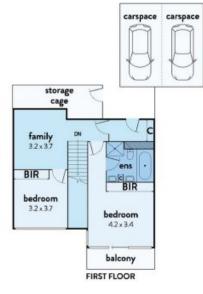

## 85 SOUTH WHARF DRIVE, DOCKLANDS

This floorplan is an artist's impression only, it contains information that we believe to be reliable however we cannot guarantae and accept no responsibility for the accuracy of information supplied. All dimensions are indicative and listed in metres. Interested parties should take their own measurements or engage the services of a licensed surveyor.

Plans shown are only indicative of layout. Dimensions are approximate.