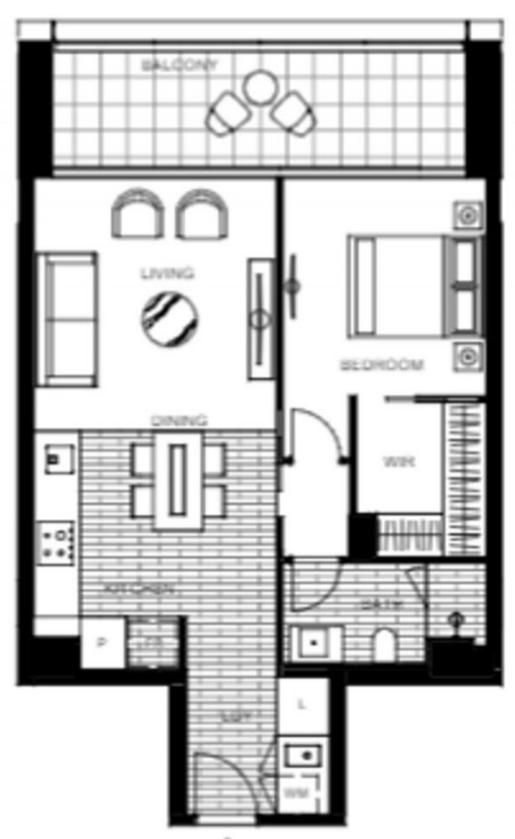

 Date Available:
 20/07/2021

 Leased Date:
 10/09/2021

 Bond:
 \$2390

https://www.resbymirvac.com

Open plan living and dining

Plans shown are only indicative of layout. Dimensions are approximate.

**EAST MELBOURNE, VIC** 1005/296 Victoria Parade