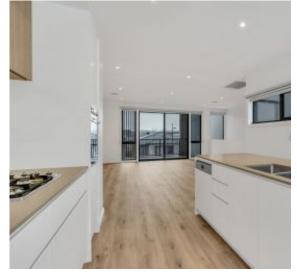

Melding the best of contemporary design and open spaces, this quality Mirvac built home comprises two full sized bedrooms on the ground floor, all with built in robes. Central bathroom with a bathtub. Also includes a laundry room.