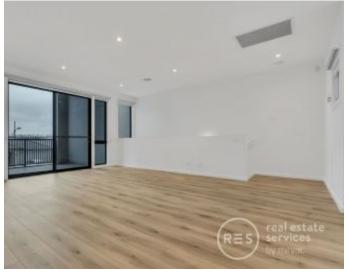

Melding the best of contemporary design and open spaces, this quality Mirvac built home comprises two full sized bedrooms on the ground floor, all with built in robes. Central bathroom with a bathtub. Also includes a laundry room.