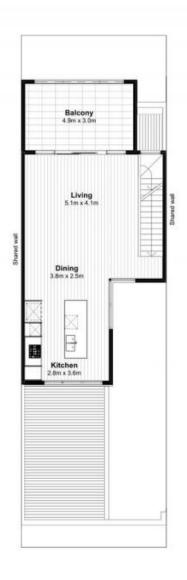

| Lot 37116 -   | Type 46             |
|---------------|---------------------|
| Area Schedule |                     |
| Land          | 149.5m <sup>2</sup> |
| Total Living  | 122.7m <sup>2</sup> |
| Carport       | 23.3m <sup>2</sup>  |
| Balcony       | 16.5m <sup>2</sup>  |

Ground Floor 1:100

First Floor 1:100

© DRO Ambienture (VIC) Pre Lad Except as allowed under ongwight art, no part of this drawing may be reproduced or otherwise deall with