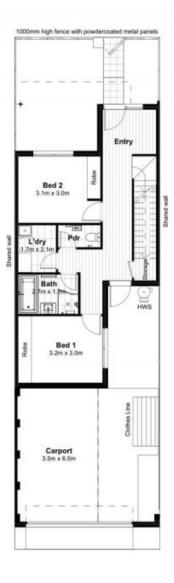

| Lot 37116 -   | Type 46             |
|---------------|---------------------|
| Area Schedule |                     |
| Land          | 149.5m <sup>2</sup> |
| Total Living  | 122.7m <sup>2</sup> |
| Carport       | 23.3m <sup>2</sup>  |
| Balcony       | 16.5m <sup>2</sup>  |

Ground Floor 1:100

First Floor 1:100

© DRO Ambienture (VIC) Pre Lad Except as allowed under ongwight art, no part of this drawing may be reproduced or otherwise deall with