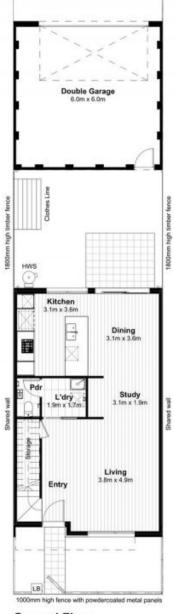

## Lot 3770 - Type 7

#### Area Schedule

 $\begin{array}{ccc} Land & 169.0m^2 \\ \\ Total \ Living & 138.6m^2 \\ \\ Garage & 42.1m^2 \\ \end{array}$ 

First Floor 1:100