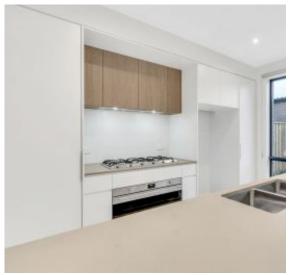

Melding the best of contemporary design and open spaces, this quality Mirvac built home comprises three full sized bedrooms on the 1st floor, all with built in robes and the master includes WIR and dedicated ensuite. Central bathroom with a bathtub.