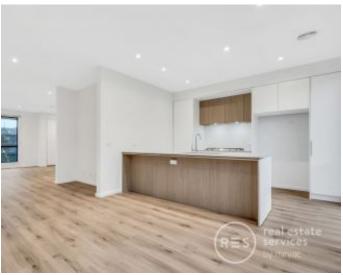

Melding the best of contemporary design and open spaces, this quality Mirvac built home comprises three full sized bedrooms on the 1st floor, all with built in robes and the master includes WIR and dedicated ensuite. Central bathroom with a bathtub.