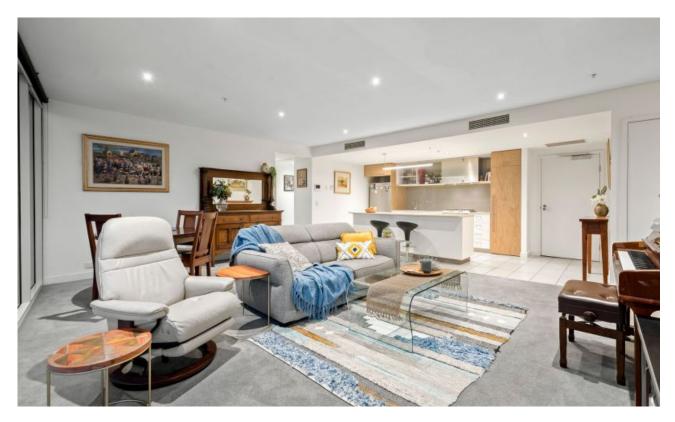

## A Tower 4 superstar with sensational views and superb space

Breathtaking Yarra River and CBD views, an enviable north-facing position, and all the contemporary delights you could possibly imagine is what awaits you with this 2 bedroom, 2 bathroom, 2 car space apartment in Tower 4 of Yarra's Edge.

- ? You'll never tire of the incredible 126 sqm (approx.) of space that this 20th floor property offers  $\,$
- ? Stunning views of sunsets to the west, the Yarra River, and iconic city can be enjoyed from your northern balcony
- ? Ultra-spacious central living and dining has quality carpet underfoot and bright floor-to-ceiling windows
- ? Tiled kitchen area is complete with an island bench, stone countertops, and stainless steel Miele appliances