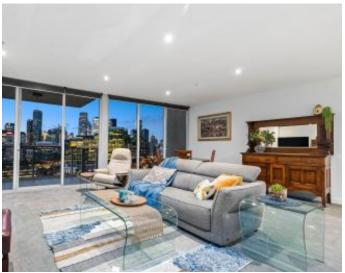

## A Tower 4 superstar with sensational views and superb space

Breathtaking Yarra River and CBD views, an enviable north-facing position, and all the contemporary delights you could possibly imagine is what awaits you with this 2 bedroom, 2 bathroom, 2 car space apartment in Tower 4 of Yarra's Edge.

- ? You'll never tire of the incredible 126 sqm (approx.) of space that this 20th floor property offers  $\,$
- ? Stunning views of sunsets to the west, the Yarra River, and iconic city can be enjoyed from your northern balcony
- ? Ultra-spacious central living and dining has quality carpet underfoot and bright floor-to-ceiling windows
- ? Tiled kitchen area is complete with an island bench, stone countertops, and stainless steel Miele appliances