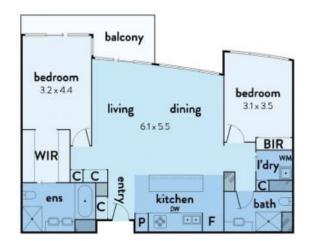

## 2003/80 LORIMER STREET, DOCKLANDS

This floorplan is an artist's impression only, it contains information that we believe to be reliable however we cannot guarantee and accept no responsibility for the accuracy of information supplied. All dimensions are indicative and listed in metres. Interested parties should take their own measurements or engage the services of a licensed surveyor.