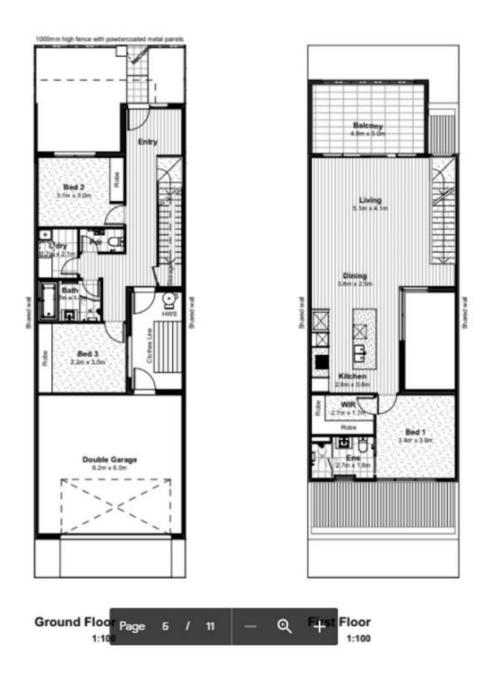

## Brand new 3 bedrooms home in Woodlea Estate

\*Inspection Code: 9645

Experience new era living with this stunning three bedrooms double stories family home built to the highest standard in master planned Woodlea. Perfect for those looking for a place to call home in a burgeoning community, residents can enjoy their own space whilst being part of a dynamic community with parks, retail, education, employment, commercial and community services all bourgeoning.

Melding the best of contemporary design and open spaces, this quality Mirvac built home comprises three full sized bedrooms, all with built in robes and the master includes WIR and dedicated ensuite.