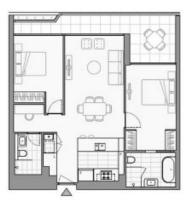

## LEVEL 2

APT 205

LOCATION PLAN 2 BED APARTMENT 2 BATH + MEDIA Internal Area Balcony Area Total Area Total Area Manuscript in foot survey, see in defense white you want and a defense and and

יי\_\_\_\_יי

Plans shown are only indicative of layout. Dimensions are approximate.