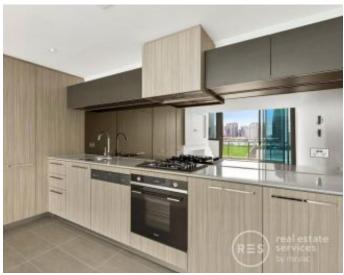

Split level apartment

Open plan living and dining

Meile appliances

Exceptional views of Docklands and the Yarra river