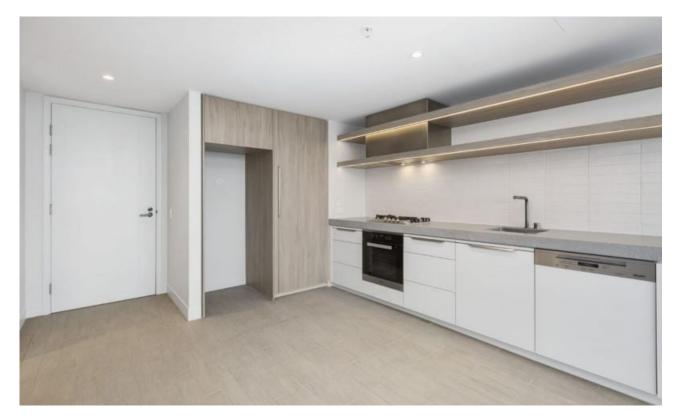

Apartment features:

Bespoke design, quality construction and finishes Internal space of 59m2 Balcony ? 5m2 X1 Car space Storage cage near car space Stainless steel Miele appliances European laundry