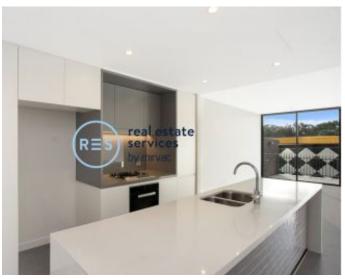

## Modern 2-Bedroom Terrace Home with Parking in Harold Park, Glebe

This two-storey, 140sqm terrace features:

- Two bedrooms on second floor with built-in wardrobes and private North-facing balcony
- Tiled open-plan living and dining area flowing onto courtyard, great for entertaining
- Contemporary kitchen with stone benchtop and built-in Miele appliances
- Sleek bathrooms with plenty of generous storage, bath in ensuite
- Internal laundry with washing machine and dryer included
- Secure car space and storage cage included
- Ducted A/C, video intercom and NBN connectivity
- 450m to the Heritage-listed Tramsheds, light rail and public transport