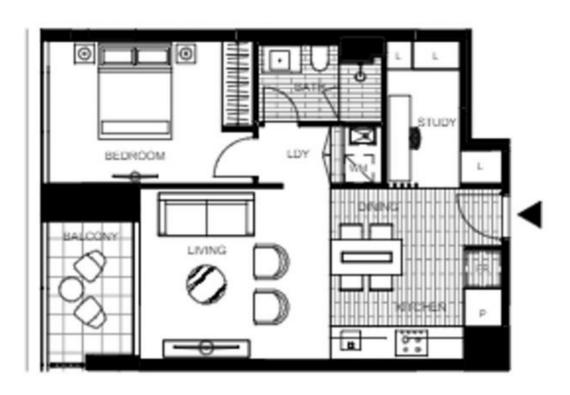

## Apartment features:

Open plan living and dining Bespoke design, quality construction and finishes Internal space of 60m2

Balcony space of 5m2 Separate study space Car space

## \$600 per week

Contact: Baden Lucas

 Type:
 Apartment

 Date Available:
 18/06/2021

 Leased Date:
 16/07/2021

 Bond:
 \$2607

https://www.resbymirvac.com

Plans shown are only indicative of layout. Dimensions are approximate.