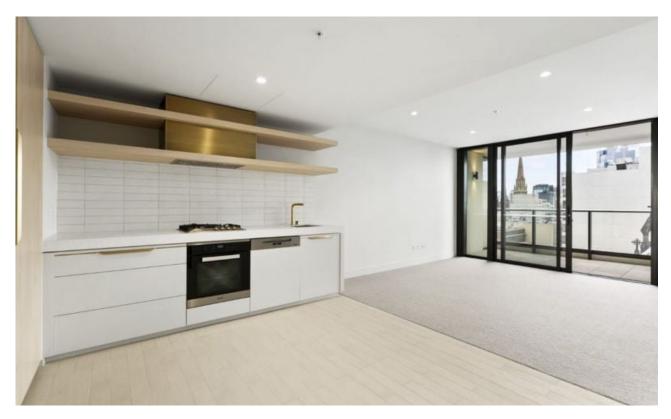

## Apartment features:

Open plan living and dining Bespoke design, quality construction and finishes Internal space of 60m2

Balcony space of 5m2 Separate study space Car space