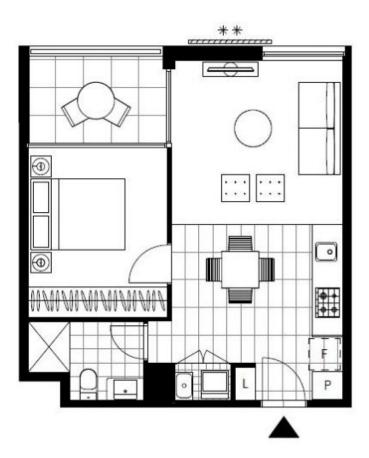

## **GLEBE, NSW** 3806/21 Scotsman Street

## Deposit taken- More apartments available- Call Harry 0401 545 440

This level 8 apartment features:

- Spacious bedroom with built-in wardrobes
- Functional living and dining area, flowing onto North facing balcony
- Modern kitchen with stone benchtop and built-in Miele appliances
- Functional bathroom with plenty of vanity storage
- Internal laundry with washing machine and dryer included
- Secure storage cage included
- Ducted A/C, video intercom and NBN connectivity
- 450m to the Heritage-listed Tramsheds, light rail and public transport