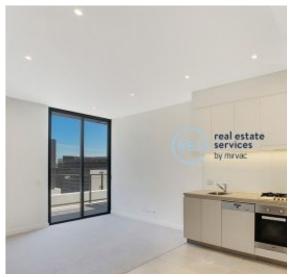

## Deposit taken- More apartments available- Call Harry 0401 545 440

This level 8 apartment features:

- Spacious bedroom with built-in wardrobes
- Functional living and dining area, flowing onto North facing balcony
- Modern kitchen with stone benchtop and built-in Miele appliances
- Functional bathroom with plenty of vanity storage
- Internal laundry with washing machine and dryer included
- Secure storage cage included
- Ducted A/C, video intercom and NBN connectivity
- 450m to the Heritage-listed Tramsheds, light rail and public transport