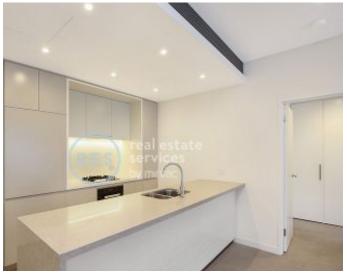

## Deposit taken- More apartments available- Call Harry 0401 545 440

This 99sqm, 6th floor apartment features:

- Split, well-appointed bedrooms with built-in wardrobes
- Functional living and dining area, ideal for entertaining
- Modern kitchen with stone island benchtop and built-in Miele appliances
- Integrated refrigerator included
- Sleek bathrooms with plenty of vanity storage, bath in ensuite
- North facing balcony, allowing loads of natural light
- Internal laundry with washing machine and dryer included
- Secure car space and storage cage included
- Ducted A/C, video intercom and NBN connectivity
- 450m to the Heritage-listed Tramsheds, light rail and public transport