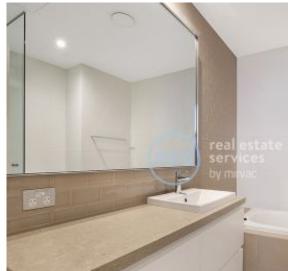

## Deposit taken- More apartments available- Call Harry 0401 545 440

This 99sqm, 6th floor apartment features:

- Split, well-appointed bedrooms with built-in wardrobes
- Functional living and dining area, ideal for entertaining
- Modern kitchen with stone island benchtop and built-in Miele appliances
- Integrated refrigerator included
- Sleek bathrooms with plenty of vanity storage, bath in ensuite
- North facing balcony, allowing loads of natural light
- Internal laundry with washing machine and dryer included
- Secure car space and storage cage included
- Ducted A/C, video intercom and NBN connectivity
- 450m to the Heritage-listed Tramsheds, light rail and public transport