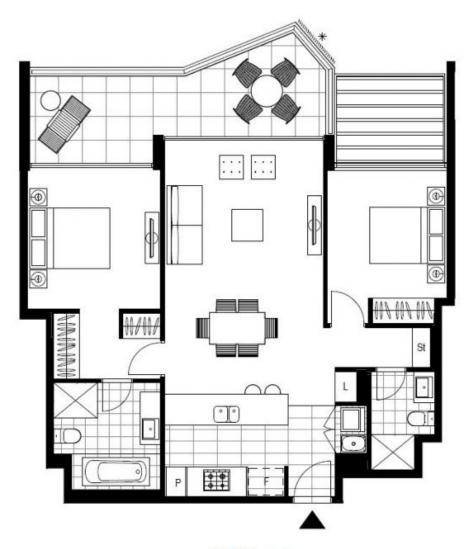

## Deposit taken- More apartments available- Call Harry 0401 545 440

This 99sqm, 6th floor apartment features:

- Split, well-appointed bedrooms with built-in wardrobes
- Functional living and dining area, ideal for entertaining
- Modern kitchen with stone island benchtop and built-in Miele appliances
- Integrated refrigerator included
- Sleek bathrooms with plenty of vanity storage, bath in ensuite
- North facing balcony, allowing loads of natural light
- Internal laundry with washing machine and dryer included
- Secure car space and storage cage included
- Ducted A/C, video intercom and NBN connectivity
- 450m to the Heritage-listed Tramsheds, light rail and public transport