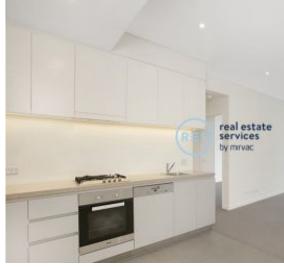

## More apartments available- Call Harry 0401 545 440 This 62sqm, 5th floor apartment features:

- Well-appointed bedroom with floor-to-ceiling built-in wardrobe
- Open-plan living and dining area, leading to balcony
- Sleek kitchen with stone benchtop and built-in Miele appliances
- Modern bathroom with plenty of vanity storage
- Internal laundry with washing machine and dryer included
- Secure storage cage included- Ducted A/C, video intercom and NBN connectivity
- 450m to the Heritage-listed Tramsheds, light rail and public transport