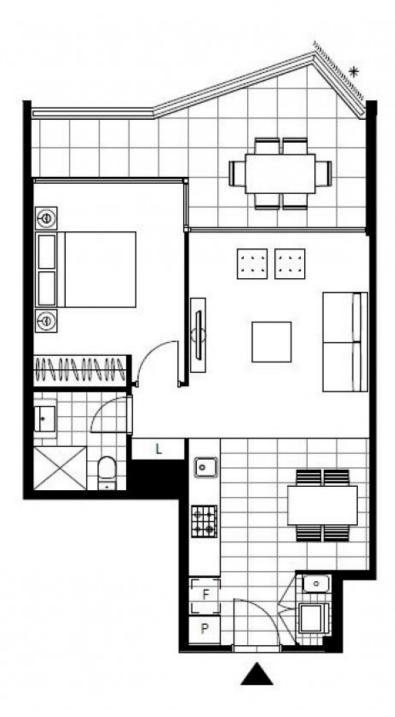

Plans shown are only indicative of layout. Dimensions are approximate.

GLEBE, NSW 3505/21 Scotsman Street