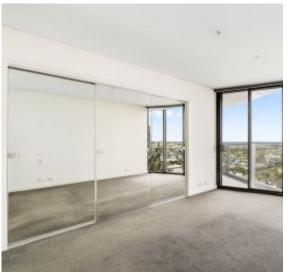

## Stunning apartment on the Yarras Edge

Located in Docklands premier Yarra's Edge precinct, this stunning apartment features a spacious central living area with adjoining balcony, generous host style kitchen with multiple configuration options. Stone topped island bench, stainless-steel Miele appliances, Fisher & Paykel dish drawer and integrated refrigerator. Each bedroom fitted with built in wardrobes and stunning southern views (master also includes access balcony). The oversize bathroom features double basin vanity, separate spa bath and separate shower recess.