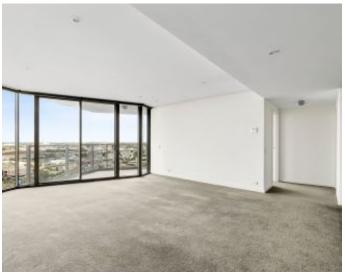

## Stunning apartment on the Yarras Edge

Located in Docklands premier Yarra's Edge precinct, this stunning apartment features a spacious central living area with adjoining balcony, generous host style kitchen with multiple configuration options. Stone topped island bench, stainless-steel Miele appliances, Fisher & Paykel dish drawer and integrated refrigerator. Each bedroom fitted with built in wardrobes and stunning southern views (master also includes access balcony). The oversize bathroom features double basin vanity, separate spa bath and separate shower recess.