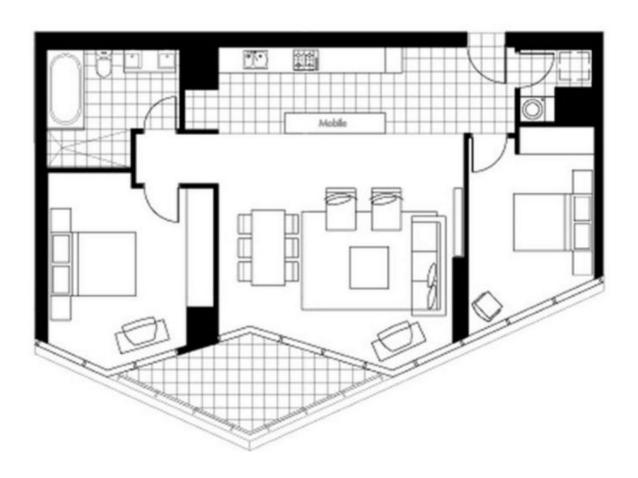

## Stunning apartment on the Yarras Edge

Located in Docklands premier Yarra's Edge precinct, this stunning apartment features a spacious central living area with adjoining balcony, generous host style kitchen with multiple configuration options. Stone topped island bench, stainless-steel Miele appliances, Fisher & Paykel dish drawer and integrated refrigerator. Each bedroom fitted with built in wardrobes and stunning southern views (master also includes access balcony). The oversize bathroom features double basin vanity, separate spa bath and separate shower recess.

## \$600 per week

Contact: Baden Lucas

 Type:
 Apartment

 Date Available:
 21/05/2021

 Leased Date:
 04/07/2021

 Bond:
 \$2607

https://www.resbymirvac.com

Living 3.5 x 5.1 Dining 2.2 x 4.5 
 Bedroom 1
 3.3 x 3.7
 Plus Robe

 Bedroom 2
 3.0 x 3.5
 Plus Robe

Plans shown are only indicative of layout. Dimensions are approximate.