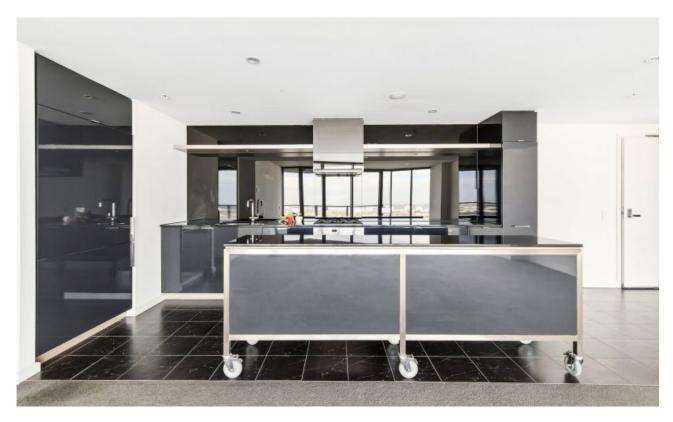

## Stunning apartment on the Yarras Edge

Located in Docklands premier Yarra's Edge precinct, this stunning apartment features a spacious central living area with adjoining balcony, generous host style kitchen with multiple configuration options. Stone topped island bench, stainless-steel Miele appliances, Fisher & Paykel dish drawer and integrated refrigerator. Each bedroom fitted with built in wardrobes and stunning southern views (master also includes access balcony). The oversize bathroom features double basin vanity, separate spa bath and separate shower recess.