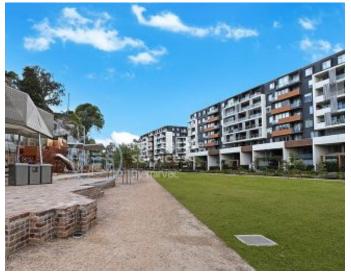

## Deposit taken- More apartments available- Call Harry 0401 545 440

This 110sqm, 4th floor Apartment features:

- Spacious bedrooms with generous built-in wardrobes leading to private balcony
- Generous living and dining area, leading to North-facing entertainers' halcony
- Modern kitchen with stone benchtops and Miele appliances
- Sleek bathrooms with plenty of vanity storage, bath in ensuite
- Internal laundry with washing machine and dryer included
- Secure car space included
- Ducted A/C, video intercom and NBN connectivity
- 450m to the Heritage-listed Tramsheds, light rail and public transport