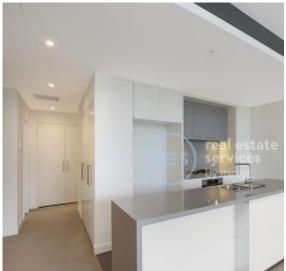

## Deposit taken- More apartments available- Call Harry 0401 545 440

This 110sqm, 4th floor Apartment features:

- Spacious bedrooms with generous built-in wardrobes leading to private balcony
- Generous living and dining area, leading to North-facing entertainers' halcony
- Modern kitchen with stone benchtops and Miele appliances
- Sleek bathrooms with plenty of vanity storage, bath in ensuite
- Internal laundry with washing machine and dryer included
- Secure car space included
- Ducted A/C, video intercom and NBN connectivity
- 450m to the Heritage-listed Tramsheds, light rail and public transport