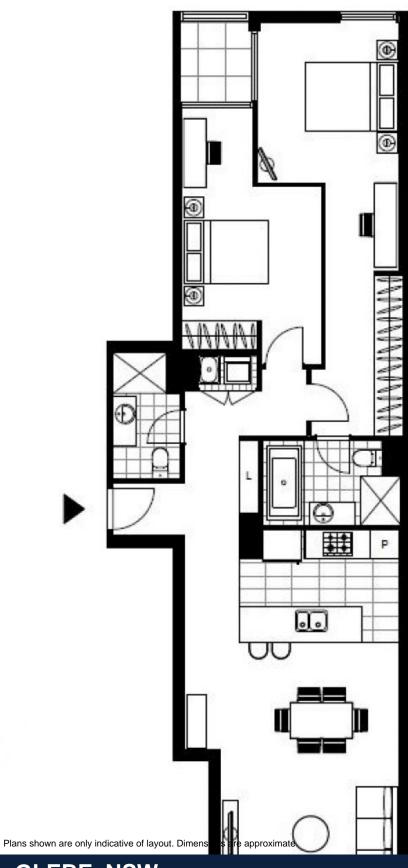

## Deposit taken- More apartments available- Call Harry 0401 545 440

This 110sqm, 4th floor Apartment features:

- Spacious bedrooms with generous built-in wardrobes leading to private balcony
- Generous living and dining area, leading to North-facing entertainers' halcony
- Modern kitchen with stone benchtops and Miele appliances
- Sleek bathrooms with plenty of vanity storage, bath in ensuite
- Internal laundry with washing machine and dryer included
- Secure car space included
- Ducted A/C, video intercom and NBN connectivity
- 450m to the Heritage-listed Tramsheds, light rail and public transport