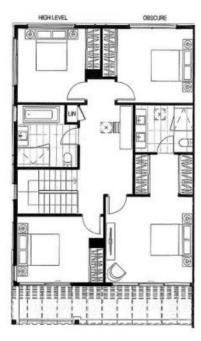

## Contemporary multi-level townhouse

Enjoy relaxed and stylish living in the heart of Doncaster's Tullamore estate. This spectacular townhouse features;

Two car garage

Open plan living and dining

Deluxe kitchen situated on the ground floor

Spectacular master suite with gleaming ensuite

BIR's in bedrooms

## \$820 per week

Contact: Baden Lucas

Type: Townhouse
Date Available: 17/05/2021
Leased Date: 03/06/2021
Bond: \$3563

https://www.resbymirvac.com

GARAGE FLOOR

GROUND FLOOR

FIRST FLOOR

Plans shown are only indicative of layout. Dimensions are approximate.