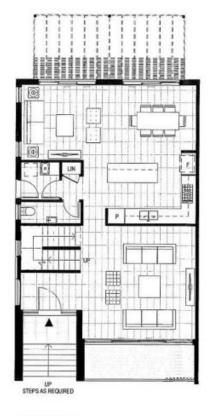

## Contemporary multi-level townhouse

Enjoy relaxed and stylish living in the heart of Doncaster's Tullamore estate. This spectacular townhouse features;

Two car garage

Open plan living and dining

Deluxe kitchen situated on the ground floor

Spectacular master suite with gleaming ensuite

BIR's in bedrooms

## \$820 per week

Contact: Baden Lucas

Type: Townhouse
Date Available: 17/05/2021
Leased Date: 03/06/2021
Bond: \$3563

https://www.resbymirvac.com

GARAGE FLOOR

GROUND FLOOR

FIRST FLOOR

Plans shown are only indicative of layout. Dimensions are approximate.