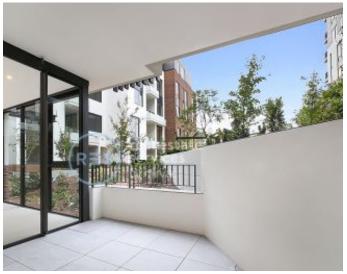

## More apartments available- Call Harry 0401 545 440 This 91sqm, ground-floor apartment features:

- Large bedrooms with floor-to-ceiling built-in wardrobes
- Functional living and dining area, ideal for entertaining
- Quality kitchen with stone benchtop and built-in Miele appliances
- Stylish bathroom with plenty of generous storage
- Spacious balcony, overlooking the internal gardens
- Internal laundry with washing machine and dryer included
- Study nook off bedroom, perfect for a home office
- Secure car space and storage cage included
- Ducted A/C, video intercom and NBN connectivity
- 450m to the Heritage-listed Tramsheds, light rail and public transport