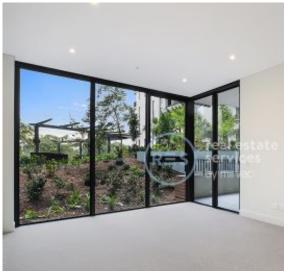

## More apartments available- Call Harry 0401 545 440 This 91sqm, ground-floor apartment features:

- Large bedrooms with floor-to-ceiling built-in wardrobes
- Functional living and dining area, ideal for entertaining
- Quality kitchen with stone benchtop and built-in Miele appliances
- Stylish bathroom with plenty of generous storage
- Spacious balcony, overlooking the internal gardens
- Internal laundry with washing machine and dryer included
- Study nook off bedroom, perfect for a home office
- Secure car space and storage cage included
- Ducted A/C, video intercom and NBN connectivity
- 450m to the Heritage-listed Tramsheds, light rail and public transport