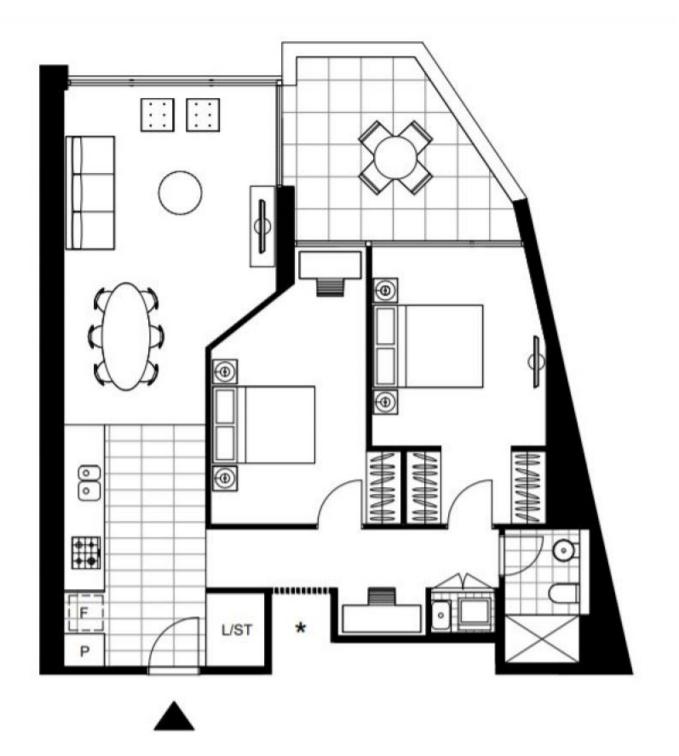

## More apartments available- Call Harry 0401 545 440 This 91sqm, ground-floor apartment features:

- Large bedrooms with floor-to-ceiling built-in wardrobes
- Functional living and dining area, ideal for entertaining
- Quality kitchen with stone benchtop and built-in Miele appliances
- Stylish bathroom with plenty of generous storage
- Spacious balcony, overlooking the internal gardens
- Internal laundry with washing machine and dryer included
- Study nook off bedroom, perfect for a home office
- Secure car space and storage cage included
- Ducted A/C, video intercom and NBN connectivity
- 450m to the Heritage-listed Tramsheds, light rail and public transport

Plans shown are only indicative of layout. Dimensions are approximate.