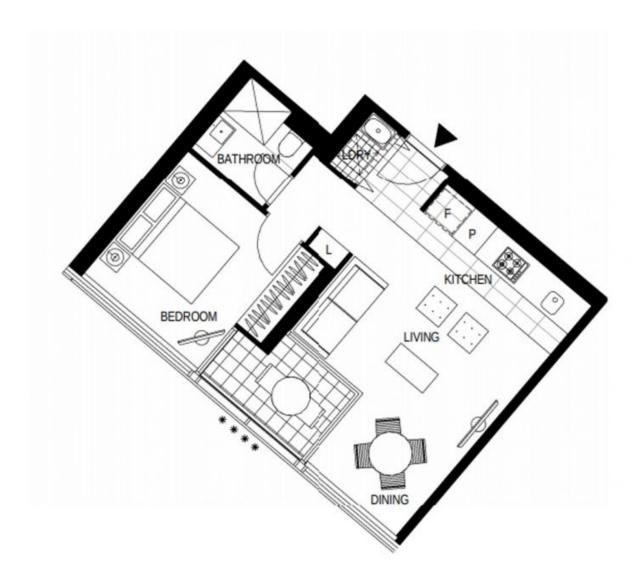

aterfront Address**

Forge is Melbourne's premier waterfront address and this 1-bedroom apartment in the prestigious Yarra's Edge precinct will not disappoint. With expansive glazing, and a closed in balcony create light-filled living environments and sweeping vistas out to Port Phillip Bay.

Boasting 56m2 of living space, the apartment features:

- ? Open plan living and dining with Port Phillip Bay view
- ? Louvered balcony for year-long indoor/outdoor living
- ? Light-filled bedroom with built-in robes
- ? European Stainless-steel appliances, including dishwasher
- ? European laundry
- ? Secure parking for one vehicle









## \$390 per week

Contact: Baden Lucas

 Type:
 Apartment

 Date Available:
 07/05/2021

 Leased Date:
 20/05/2021

 Bond:
 \$1695

https://www.resbymirvac.com



LEVEL 8, 9, 10, 11, 12, 13, 14, 15, 16, 17, 18, 19, 20, 21, 22, 23, 24

Plans shown are only indicative of layout. Dimensions are approximate.