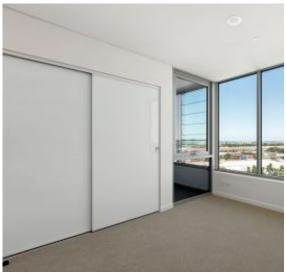

Boasting 56m2 of living space, the apartment features:

- ? Open plan living and dining with Port Phillip Bay view
- ? Louvered balcony for year-long indoor/outdoor living
- ? Light-filled bedroom with built-in robes
- ? European Stainless-steel appliances, including dishwasher
- ? European laundry
- ? Secure parking for one vehicle