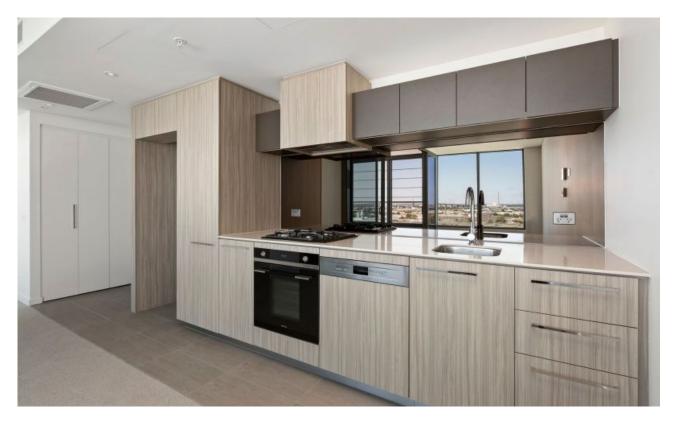

Boasting 56m2 of living space, the apartment features:

- ? Open plan living and dining with Port Phillip Bay view
- ? Louvered balcony for year-long indoor/outdoor living
- ? Light-filled bedroom with built-in robes
- ? European Stainless-steel appliances, including dishwasher
- ? European laundry
- ? Secure parking for one vehicle