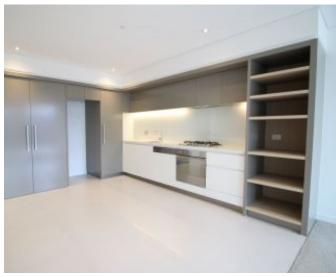

Open plan living and dining

Undercover balcony

Scenic Yarra River and CBD views

Sleek stone kitchen

| \$450 per week | er week |  | 450 | \$ |
|----------------|---------|--|-----|----|
|----------------|---------|--|-----|----|