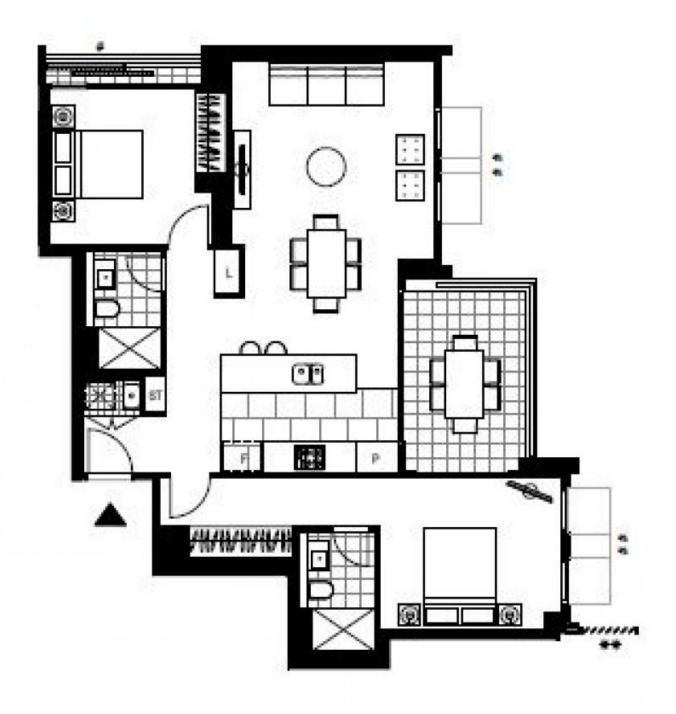

This 93sqm, top floor apartment features:

- Spacious bedrooms with floor-to-ceiling built-in wardrobes
- Tiled open-plan living and dining area, ideal for entertaining

## More apartments available!

Contact: Carmen Whiteley

02 8588 8888 0497 555 519

Type: Apartment
Date Available: 31/05/2021
Bond: \$3000

https://www.resbymirvac.com

Plans shown are only indicative of layout. Dimensions are approximate.