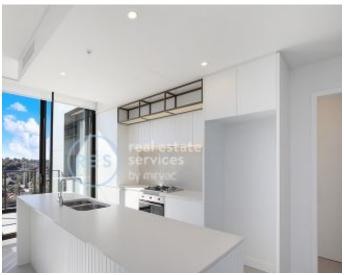

This 93sqm, top floor apartment features:

- Spacious bedrooms with floor-to-ceiling built-in wardrobes
- Tiled open-plan living and dining area, ideal for entertaining