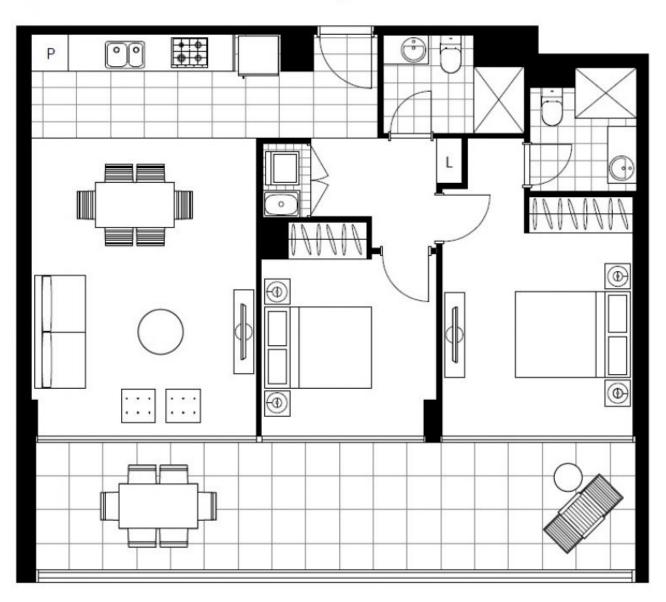

## GLEBE, NSW 606/2 Scotsman Street

## Deposit taken- More apartments available- Call Harry DEPOSIT TAKEN!! 0401 545 440

This 97sqm, 6th floor apartment features:

- Generously appointed bedrooms with built-in wardrobes
- Functional living and dining area, ideal for entertaining
- Sleek kitchen with stone benchtop and built-in Miele appliances
- Stylish bathrooms with plenty of generous storage
- Large balcony with leafy outlook, access from bedrooms and living room
- Internal laundry with washing machine and dryer included
- Secure car space and storage cage included
- Ducted A/C, video intercom and NBN connectivity
- 450m to the Heritage-listed Tramsheds, light rail and public transport

Plans shown are only indicative of layout. Dimensions are approximate.

GLEBE, NSW 606/2 Scotsman Street