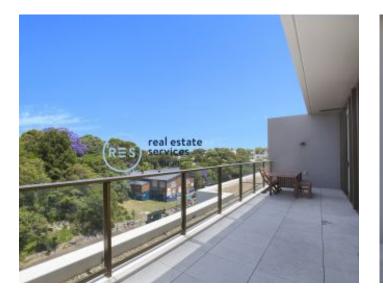

## Deposit taken- More apartments available- Call Harry DEPOSIT TAKEN!! 0401 545 440

This 97sqm, 6th floor apartment features:

- Generously appointed bedrooms with built-in wardrobes
- Functional living and dining area, ideal for entertaining
- Sleek kitchen with stone benchtop and built-in Miele appliances
- Stylish bathrooms with plenty of generous storage
- Large balcony with leafy outlook, access from bedrooms and living room
- Internal laundry with washing machine and dryer included
- Secure car space and storage cage included
- Ducted A/C, video intercom and NBN connectivity
- 450m to the Heritage-listed Tramsheds, light rail and public transport