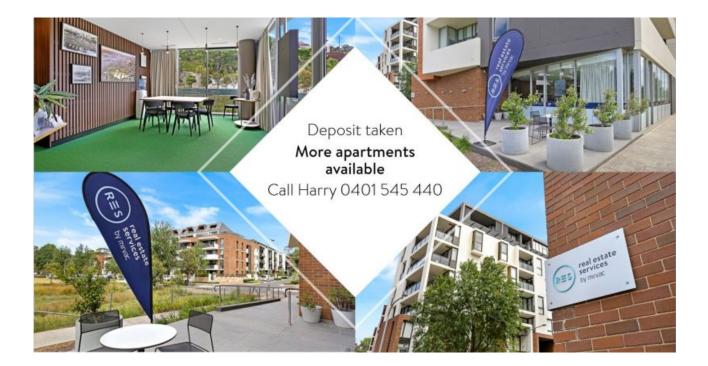

## Deposit taken- More apartments available- Call Harry DEPOSIT TAKEN!! 0401 545 440

This 97sqm, 6th floor apartment features:

- Generously appointed bedrooms with built-in wardrobes
- Functional living and dining area, ideal for entertaining
- Sleek kitchen with stone benchtop and built-in Miele appliances
- Stylish bathrooms with plenty of generous storage
- Large balcony with leafy outlook, access from bedrooms and living room
- Internal laundry with washing machine and dryer included
- Secure car space and storage cage included
- Ducted A/C, video intercom and NBN connectivity
- 450m to the Heritage-listed Tramsheds, light rail and public transport