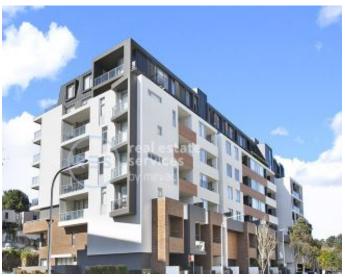

## **GLEBE, NSW** 309/105 Ross Street

## Deposit taken- More apartments available- Call Harry 0401 545 440

This 72sqm, 1-Bedroom Apartment features:

- Large bedroom with floor to ceiling built-in wardrobes
- Open-plan living and dining area flowing onto balcony
- Modern kitchen with stone bench top and Miele appliances
- Built-in study desk off living room, great for a home office
- Sleek bathroom with plenty of vanity storage
- Internal laundry with washing machine and dryer
- Secure storage cage included
- Ducted A/C, video intercom and NBN connectivity
- 450m to the Heritage-listed Tramsheds, light rail and public transport