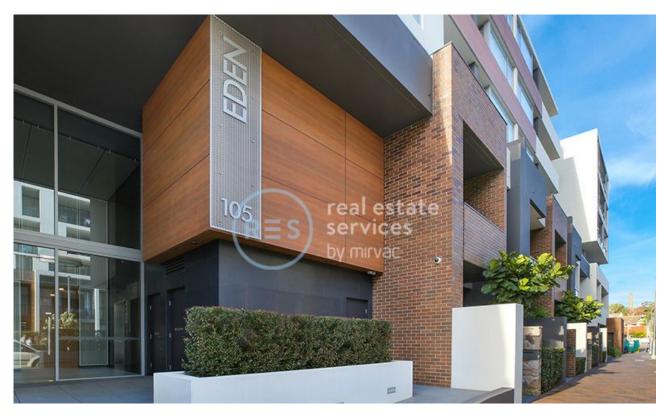

## **GLEBE, NSW** 309/105 Ross Street

## Deposit taken- More apartments available- Call Harry 0401 545 440

This 72sqm, 1-Bedroom Apartment features:

- Large bedroom with floor to ceiling built-in wardrobes
- Open-plan living and dining area flowing onto balcony
- Modern kitchen with stone bench top and Miele appliances
- Built-in study desk off living room, great for a home office
- Sleek bathroom with plenty of vanity storage
- Internal laundry with washing machine and dryer
- Secure storage cage included
- Ducted A/C, video intercom and NBN connectivity
- 450m to the Heritage-listed Tramsheds, light rail and public transport