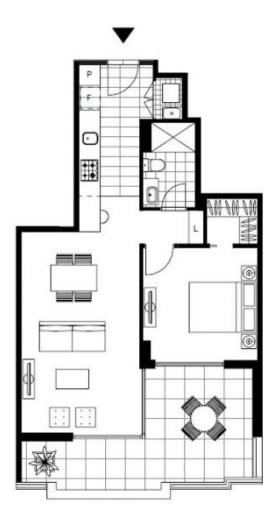

## Deposit taken- More apartments available- Call Harry 0401 545 440

This 72sqm, 1-Bedroom Apartment features:

- Large bedroom with floor to ceiling built-in wardrobes
- Open-plan living and dining area flowing onto balcony
- Modern kitchen with stone bench top and Miele appliances
- Built-in study desk off living room, great for a home office
- Sleek bathroom with plenty of vanity storage
- Internal laundry with washing machine and dryer
- Secure storage cage included
- Ducted A/C, video intercom and NBN connectivity
- 450m to the Heritage-listed Tramsheds, light rail and public transport