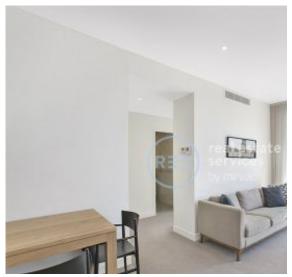

## Deposit taken- More apartments available- Call Harry 0401 545 440

This 72sqm, 1-Bedroom Apartment features:

- Large bedroom with floor to ceiling built-in wardrobes
- Open-plan living and dining area flowing onto balcony
- Modern kitchen with stone bench top and Miele appliances
- Built-in study desk off living room, great for a home office
- Sleek bathroom with plenty of vanity storage
- Internal laundry with washing machine and dryer
- Secure storage cage included
- Ducted A/C, video intercom and NBN connectivity
- 450m to the Heritage-listed Tramsheds, light rail and public transport