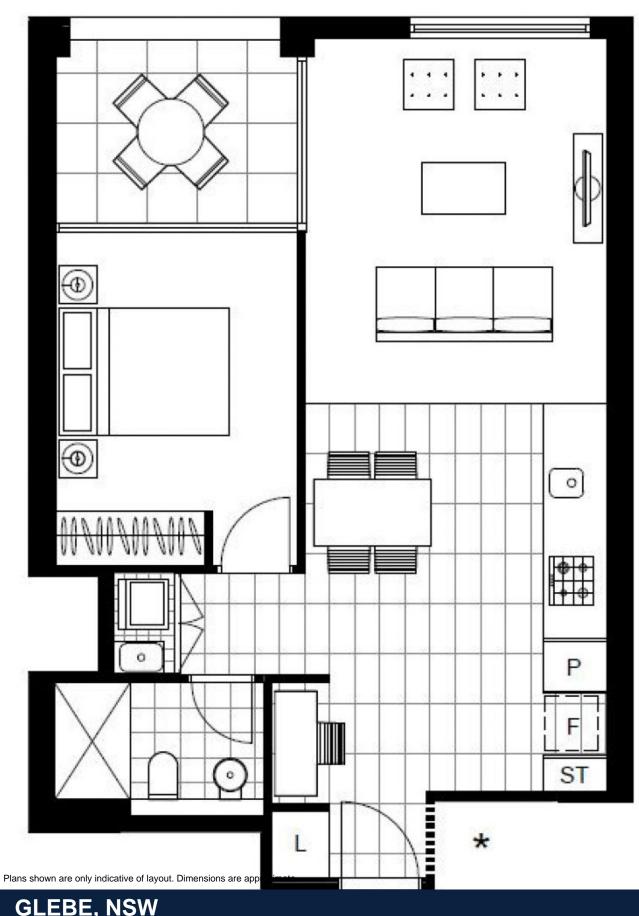

## More apartments available- Call Harry 0401 545 440

This spacious, 60sqm apartment features:

- Large bedroom with generous built-in wardrobe
- Functional open-plan living and dining area, with access to balcony
- Sleek kitchen with stone benchtop and built-in Miele appliances
- Modern bathroom with plenty of vanity storage
- Internal laundry with washing machine and dryer included
- Study nook at entry, perfect for a home office
- Secure car space and storage cage included
- Ducted A/C, video intercom and NBN connectivity
- 450m to the Heritage-listed Tramsheds, light rail and public transport