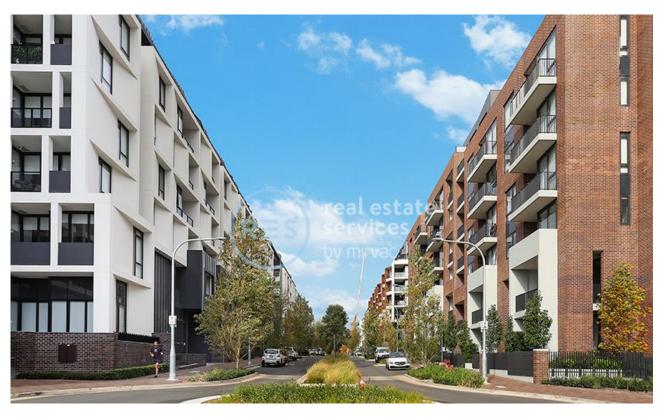

## **GLEBE, NSW** 307/1 Cullen Close

## More apartments available- Call Harry 0401 545 440

This spacious, 60sqm apartment features:

- Large bedroom with generous built-in wardrobe
- Functional open-plan living and dining area, with access to balcony
- Sleek kitchen with stone benchtop and built-in Miele appliances
- Modern bathroom with plenty of vanity storage
- Internal laundry with washing machine and dryer included
- Study nook at entry, perfect for a home office
- Secure car space and storage cage included
- Ducted A/C, video intercom and NBN connectivity
- 450m to the Heritage-listed Tramsheds, light rail and public transport