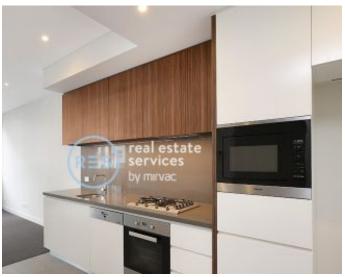

## More apartments available- Call Harry 0401 545 440

This spacious, 60sqm apartment features:

- Large bedroom with generous built-in wardrobe
- Functional open-plan living and dining area, with access to balcony
- Sleek kitchen with stone benchtop and built-in Miele appliances
- Modern bathroom with plenty of vanity storage
- Internal laundry with washing machine and dryer included
- Study nook at entry, perfect for a home office
- Secure car space and storage cage included
- Ducted A/C, video intercom and NBN connectivity
- 450m to the Heritage-listed Tramsheds, light rail and public transport