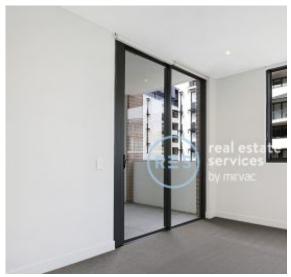

## More apartments available- Call Harry 0401 545 440

This spacious, 60sqm apartment features:

- Large bedroom with generous built-in wardrobe
- Functional open-plan living and dining area, with access to balcony
- Sleek kitchen with stone benchtop and built-in Miele appliances
- Modern bathroom with plenty of vanity storage
- Internal laundry with washing machine and dryer included
- Study nook at entry, perfect for a home office
- Secure car space and storage cage included
- Ducted A/C, video intercom and NBN connectivity
- 450m to the Heritage-listed Tramsheds, light rail and public transport