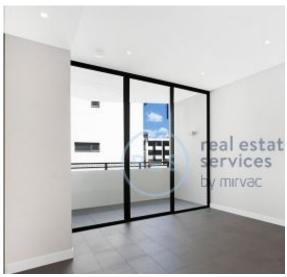

## Deposit taken- More apartments available- Call Harry 0401 545 440

This 51sqm, 3rd floor apartment features:

- Well-appointed bedroom with floor-to-ceiling built-in wardrobe
- Tiled living and dining area, ideal for entertaining
- Contemporary kitchen with stone benchtops and built-in Miele appliances
- Sleek bathroom with plenty of vanity storage
- Spacious balcony, overlooking the internal gardens
- Internal laundry with washing machine and dryer included
- Secure storage cage included
- Ducted A/C, video intercom and NBN connectivity
- 450m to the Heritage-listed Tramsheds, light rail and public transport