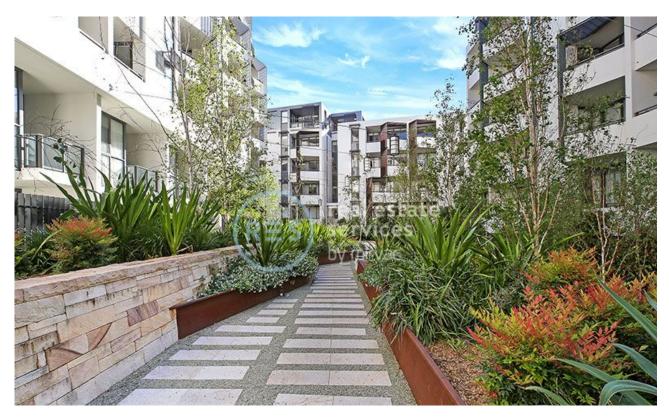

## Deposit taken- More apartments available- Call Harry 0401 545 440

This 51sqm, 3rd floor apartment features:

- Well-appointed bedroom with floor-to-ceiling built-in wardrobe
- Tiled living and dining area, ideal for entertaining
- Contemporary kitchen with stone benchtops and built-in Miele appliances
- Sleek bathroom with plenty of vanity storage
- Spacious balcony, overlooking the internal gardens
- Internal laundry with washing machine and dryer included
- Secure storage cage included
- Ducted A/C, video intercom and NBN connectivity
- 450m to the Heritage-listed Tramsheds, light rail and public transport