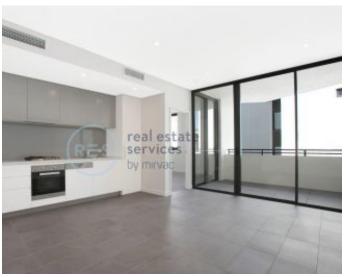

## Deposit taken- More apartments available- Call Harry 0401 545 440

This 51sqm, 3rd floor apartment features:

- Well-appointed bedroom with floor-to-ceiling built-in wardrobe
- Tiled living and dining area, ideal for entertaining
- Contemporary kitchen with stone benchtops and built-in Miele appliances
- Sleek bathroom with plenty of vanity storage
- Spacious balcony, overlooking the internal gardens
- Internal laundry with washing machine and dryer included
- Secure storage cage included
- Ducted A/C, video intercom and NBN connectivity
- 450m to the Heritage-listed Tramsheds, light rail and public transport