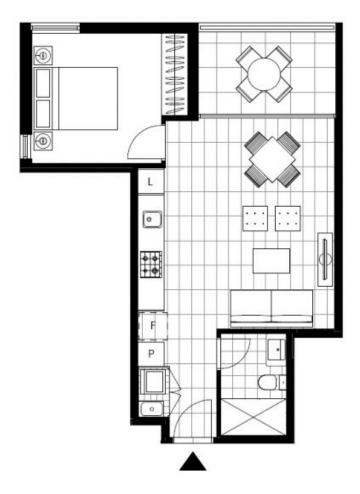

## Deposit taken- More apartments available- Call Harry 0401 545 440

This 51sqm, 3rd floor apartment features:

- Well-appointed bedroom with floor-to-ceiling built-in wardrobe
- Tiled living and dining area, ideal for entertaining
- Contemporary kitchen with stone benchtops and built-in Miele appliances
- Sleek bathroom with plenty of vanity storage
- Spacious balcony, overlooking the internal gardens
- Internal laundry with washing machine and dryer included
- Secure storage cage included
- Ducted A/C, video intercom and NBN connectivity
- 450m to the Heritage-listed Tramsheds, light rail and public transport