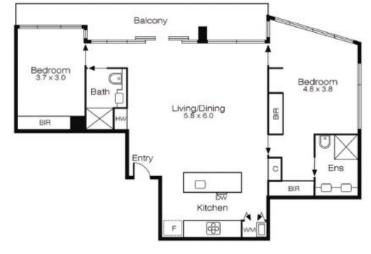

? Property offers an amazing 109 sqm (approx.) of internal space matched by a 23 sqm (approx.) balcony, which is incredibly rare for a 2 bedroom apartment anywhere in Melbourne

? This boutique section of the building has its own private foyer servicing only 8 apartments. This gives you a feeling of peace and seclusion ? Living and dining zone is expansive in size and gets bathed in the brilliant morning sun

### 305/84 RIVER ESPLANADE, DOCKLANDS

This floorplan is an artist's impression only, it contains information that we believe to be reliable however we cannot guarantee and accept no responsibility for the accuracy of information supplied. All dimensions are indicative and listed in metres. Interested parties should take their own measurements or engage the services of a licensed surveyor.

Plans shown are only indicative of layout. Dimensions are approximate.