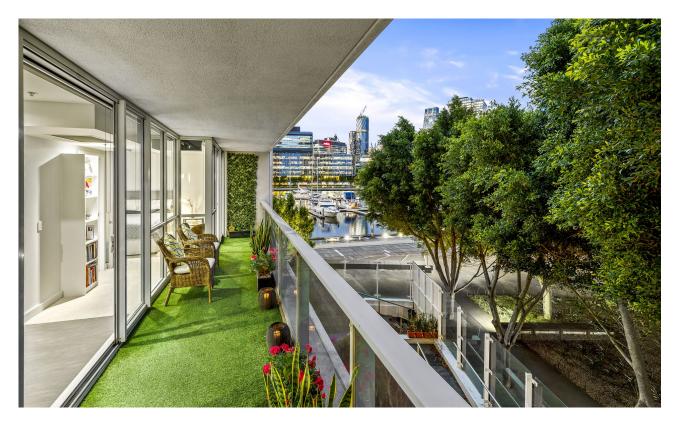

#### The stylish and spacious waterfront apartment of your dreams!

With an astonishing amount of living space, luxurious interiors with high-end quality, and scenic marina views complemented by leafy greenery, this boutique 2 bedroom, 2 bathroom, 2 car space podium apartment is simply stunning!

? Property offers an amazing 109 sqm (approx.) of internal space matched by a 23 sqm (approx.) balcony, which is incredibly rare for a 2 bedroom apartment anywhere in Melbourne

? This boutique section of the building has its own private foyer servicing only 8 apartments. This gives you a feeling of peace and seclusion ? Living and dining zone is expansive in size and gets bathed in the brilliant morning sun