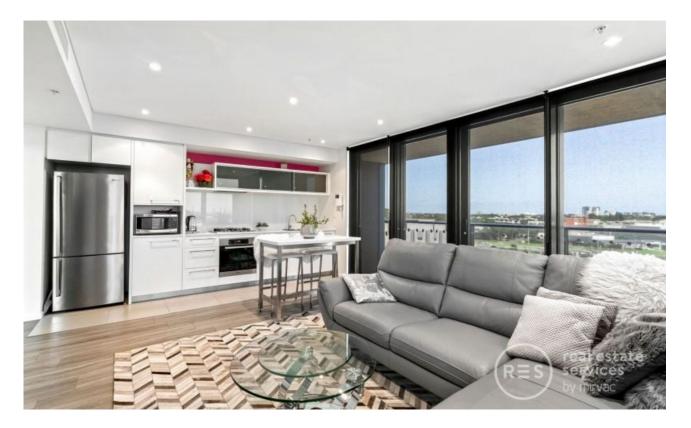

The open plan living and dining zone is a genuine highlight of this 8th floor residence, with this airy space, a dream for everyday relaxing thanks to sun filled rooms through the floor to ceiling windows. Sliding doors open out from this central hub which allows residents to access the balcony, which provides an alfresco zone to enjoy after work drinks and your Sunday morning coffee.

The straight line kitchen is made from quality stone and comes with stainless steel Miele appliances. Both bedrooms with BIRs get superb afternoon sun and are excellent rooms to view picturesque sunsets, while further embrace a gorgeous bathroom with floor-to-ceiling tiles, European laundry, ample storage, ducted heating and cooling, secure intercom, secure car space, custom paint colours and access to RekDek with gym, pool, spa, steam room, and sauna.