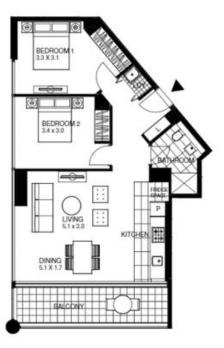

LOCATION PLAN

2 Bedroom Apartment INTERNAL AREA - 79 m<sup>3</sup> SALCONY AREA - 12 m<sup>2</sup>

TOWER 8 YARRAS EDGE Apertment 7 07 Apertment 8 07 Apertment 9 07 Apertment 10 07 Apertment 11 07 Apertment 12 07

LEVEL 7,8,9,10,11,12

Plans shown are only indicative of layout. Dimensions are approximate.