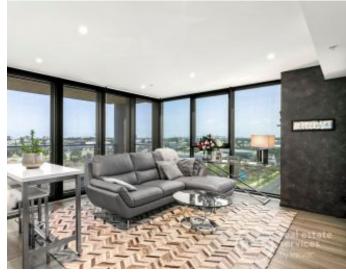

The open plan living and dining zone is a genuine highlight of this 8th floor residence, with this airy space, a dream for everyday relaxing thanks to sun filled rooms through the floor to ceiling windows. Sliding doors open out from this central hub which allows residents to access the balcony, which provides an alfresco zone to enjoy after work drinks and your Sunday morning coffee.

The straight line kitchen is made from quality stone and comes with stainless steel Miele appliances. Both bedrooms with BIRs get superb afternoon sun and are excellent rooms to view picturesque sunsets, while further embrace a gorgeous bathroom with floor-to-ceiling tiles, European laundry, ample storage, ducted heating and cooling, secure intercom, secure car space, custom paint colours and access to RekDek with gym, pool, spa, steam room, and sauna.