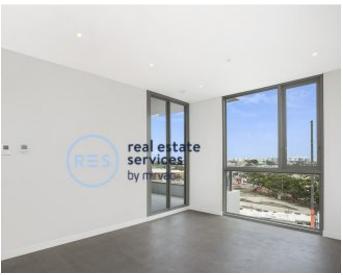

## Tiled & Spacious, 1-Bedroom Apartment in Green Square, Zetland

This 60sqm, 7th floor apartment features:

- Large bedroom with floor-to-ceiling built-in wardrobe
- Tiled living and dining area, with access to balcony
- Sleek kitchen with stone benchtop and built-in Smeg appliances
- Modern bathroom with plenty of vanity storage
- Spacious balcony, great for entertaining
- Internal laundry with dryer included
- Secure storage cage included
- Ducted A/C, video intercom and NBN connectivity
- 300m to Woolworths, Green Square Train Station (10mins to the City) and Green Square Library  $\,$