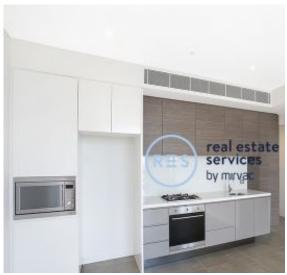

## Tiled & Spacious, 1-Bedroom Apartment in Green Square, Zetland

This 60sqm, 7th floor apartment features:

- Large bedroom with floor-to-ceiling built-in wardrobe
- Tiled living and dining area, with access to balcony
- Sleek kitchen with stone benchtop and built-in Smeg appliances
- Modern bathroom with plenty of vanity storage
- Spacious balcony, great for entertaining
- Internal laundry with dryer included
- Secure storage cage included
- Ducted A/C, video intercom and NBN connectivity
- 300m to Woolworths, Green Square Train Station (10mins to the City) and Green Square Library  $\,$