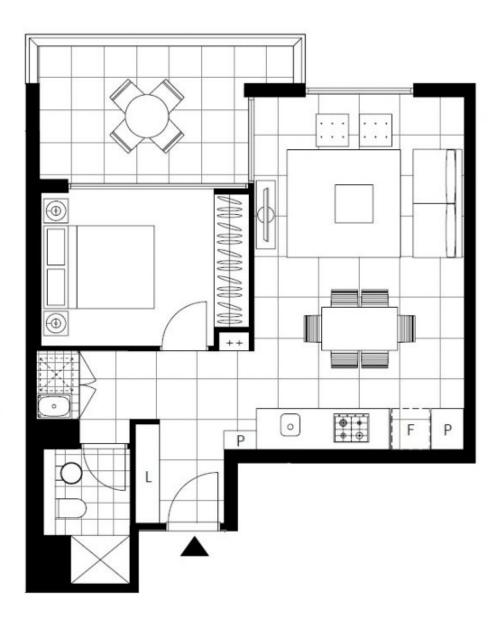

## Tiled & Spacious, 1-Bedroom Apartment in Green Square, Zetland

This 60sqm, 7th floor apartment features:

- Large bedroom with floor-to-ceiling built-in wardrobe
- Tiled living and dining area, with access to balcony
- Sleek kitchen with stone benchtop and built-in Smeg appliances
- Modern bathroom with plenty of vanity storage
- Spacious balcony, great for entertaining
- Internal laundry with dryer included
- Secure storage cage included
- Ducted A/C, video intercom and NBN connectivity
- 300m to Woolworths, Green Square Train Station (10mins to the City) and Green Square Library  $\,$

Plans shown are only indicative of layout. Dimensions are approximate.