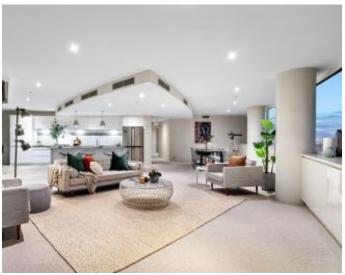

- ? This property offers marvellous indoor/outdoor space over 210 sqm (approx.) to enjoy
- ? Generous entry makes a wonderful first impression
- ? Expansive and light-filled central living gives you plenty of lounge and dining options as well as remarkable views of the bay, city, Yarra River, and northern ranges