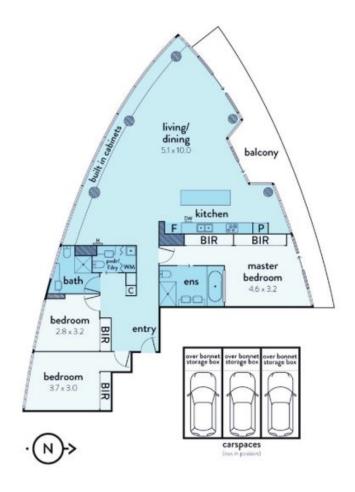

- ? This property offers marvellous indoor/outdoor space over 210 sqm (approx.) to enjoy
- ? Generous entry makes a wonderful first impression
- ? Expansive and light-filled central living gives you plenty of lounge and dining options as well as remarkable views of the bay, city, Yarra River, and northern ranges

## 2401/80 LORIMER STREET **DOCKLANDS**

This floorplan is an artist's impression only, it contains information that we believe to be reliable however we cannot guarantee and accept no responsibility for the accuracy of information supplied. All dimensions are indicative and listed in metres. Interested parties should take their own measurements or engage the services of a licensed surveyor.