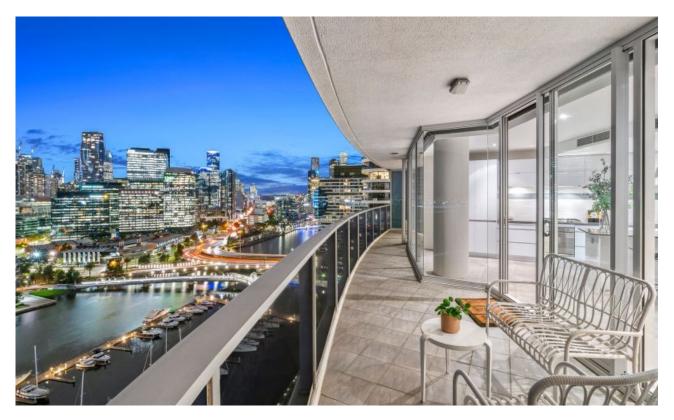

## Bay and city views from this astounding 24th floor sensation!

Stunningly placed on the 24th floor of Yarra's Edge ?Tower 4', this exceptional 3 bedroom, 2 bathroom, 3 car space sub-penthouse is the pinnacle of spacious and stylish Docklands living. With phenomenal views of the gorgeous Port Phillip Bay and the city skyline, you'll appreciate the contemporary charm and high end quality of this treasured modern residence.

- ? This property offers marvellous indoor/outdoor space over 210 sqm (approx.) to enjoy
- ? Generous entry makes a wonderful first impression
- ? Expansive and light-filled central living gives you plenty of lounge and dining options as well as remarkable views of the bay, city, Yarra River, and northern ranges