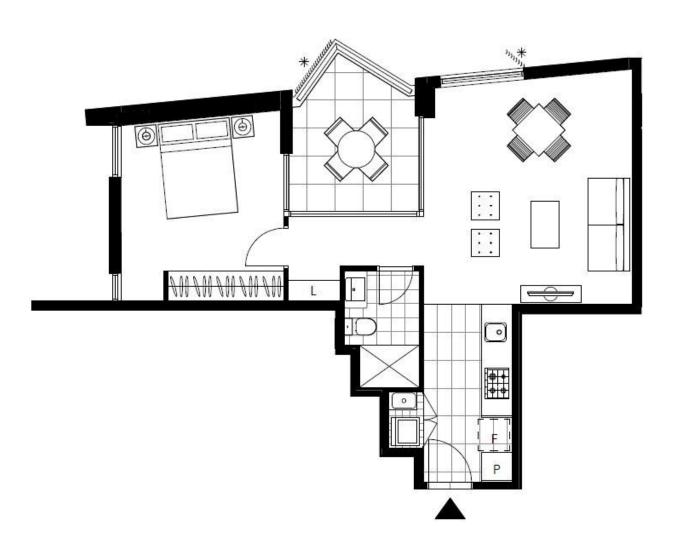

## Deposit Taken - More apartments available - Call Harry on 0401 545 440

This 59sqm, 2nd floor apartment features:

- Large bedroom with generous built-in wardrobe
- Spacious living and dining area, with access to balcony
- Modern kitchen with stone benchtop and built-in Miele appliances
- Contemporary bathroom with plenty of vanity storage
- Internal laundry with dryer included
- Ducted A/C, video intercom and NBN connectivity
- 450m to the Heritage-listed Tramsheds, light rail and public transport

## More apartments available!

Contact: Naz Sabzpouri

02 8588 8888 0401 545 440

Type: Apartment Date Available: 20/04/2021 Bond: \$1872

https://www.resbymirvac.com

Plans shown are only indicative of layout. Dimensions are approximate.