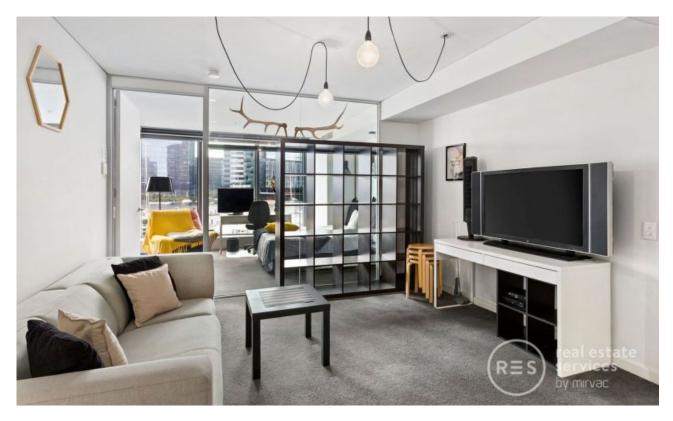

Discover an immediately inviting, open-plan living and dining area, complemented by the flawless finishes of a granite-topped, high-end kitchen boasting an entertainers' island bench and a built in fridge / freezer. Designed and styled for easy outdoor living, enjoy an instantly relaxed, northeast-facing balcony showcasing awe-inspiring water views of the Marina with the stunning city skyline providing a dramatic backdrop, day and night. Conveniently connected to the balcony, the oversized

bedrooms share in the spectacular panorama, serviced by a sparkling bathroom with a fully tiled, walk-in shower and a concealed laundry.

Comprehensive features include secure parking, heating / cooling, video intercom entry, ample storage, and premium lifestyle facilities with exclusive access to an indoor heated lap pool, spa, sauna, steam room and a fully equipped gym.