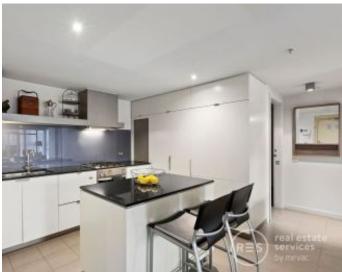

Discover an immediately inviting, open-plan living and dining area, complemented by the flawless finishes of a granite-topped, high-end kitchen boasting an entertainers' island bench and a built in fridge / freezer. Designed and styled for easy outdoor living, enjoy an instantly relaxed, northeast-facing balcony showcasing awe-inspiring water views of the Marina with the stunning city skyline providing a dramatic backdrop, day and night. Conveniently connected to the balcony, the oversized