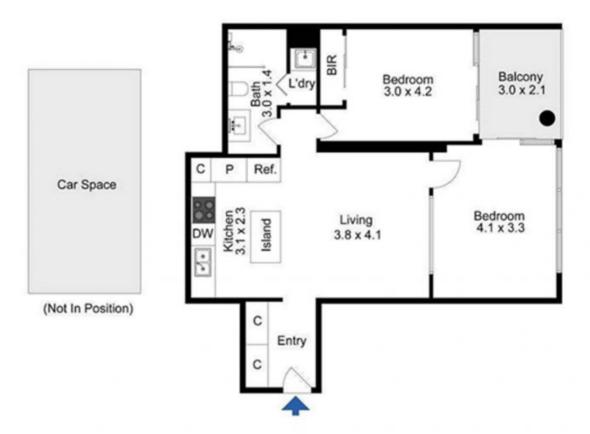

The floor plan is not to scale; measurements are indicative and in metres. Exterior elements are not in position. Plans should not be relied on. Interested parties should make and rely on their own enquiries.

Plans shown are only indicative of layout. Dimensions are approximate.