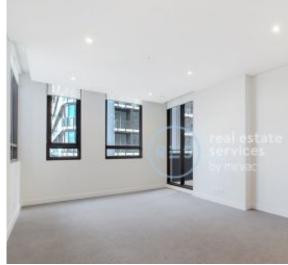

## Modern 2-Bedroom Apartment near Green Square Station!

This 81sqm, 8th floor apartment features:

- Two well-appointed bedrooms with floor-to-ceiling built-in wardrobes
- Functional and spacious living and dining area, with access to balcony  $% \left( 1\right) =\left( 1\right) \left( 1\right) \left$
- Sleek kitchen with stone benchtop and built-in Smeg appliances
- Stylish bathroom with plenty of vanity storage
- Internal laundry with dryer included
- Secure storage cage included
- Ducted A/C, video intercom and NBN connectivity
- 300m to Woolworths, Green Square Train Station (10mins to the City) and Green Square Library