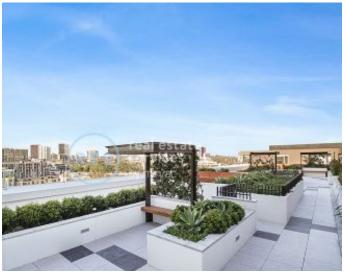

## Modern 2-Bedroom Apartment near Green Square Station!

This 81sqm, 8th floor apartment features:

- Two well-appointed bedrooms with floor-to-ceiling built-in wardrobes
- Functional and spacious living and dining area, with access to balcony  $% \left( 1\right) =\left( 1\right) \left( 1\right) \left$
- Sleek kitchen with stone benchtop and built-in Smeg appliances
- Stylish bathroom with plenty of vanity storage
- Internal laundry with dryer included
- Secure storage cage included
- Ducted A/C, video intercom and NBN connectivity
- 300m to Woolworths, Green Square Train Station (10mins to the City) and Green Square Library