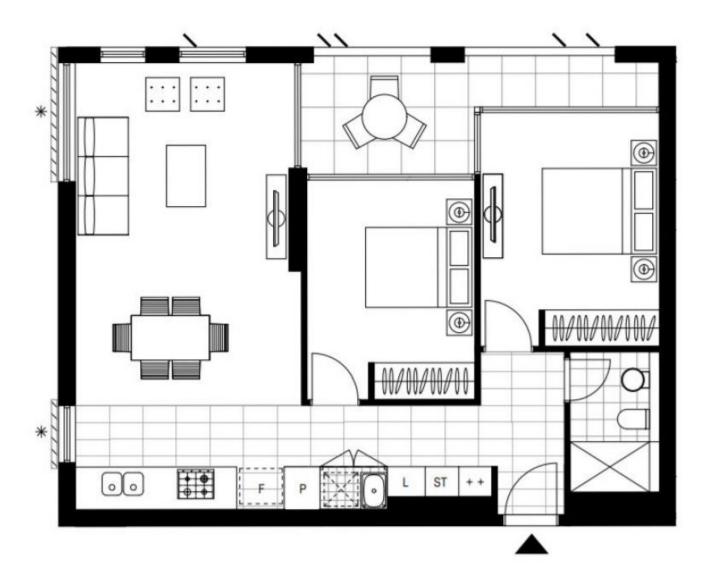

## Modern 2-Bedroom Apartment near Green Square Station!

This 81sqm, 8th floor apartment features:

- Two well-appointed bedrooms with floor-to-ceiling built-in wardrobes
- Functional and spacious living and dining area, with access to balcony  $% \left( 1\right) =\left( 1\right) \left( 1\right) \left$
- Sleek kitchen with stone benchtop and built-in Smeg appliances
- Stylish bathroom with plenty of vanity storage
- Internal laundry with dryer included
- Secure storage cage included
- Ducted A/C, video intercom and NBN connectivity
- 300m to Woolworths, Green Square Train Station (10mins to the City) and Green Square Library