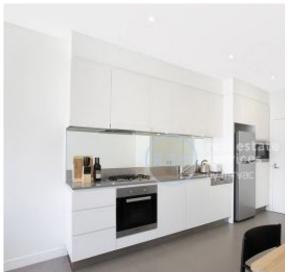

## Deposit taken- More apartments available- Call Harry 0401 545 440

This 68sqm, 6th floor apartment features:

- Well-appointed bedrooms with floor-to-ceiling built-in wardrobes
- Open-plan, functional living and dining area with access to balcony
- Modern kitchen with stone benchtop and built-in Miele appliances
- Sleek bathroom with plenty of vanity storage
- Internal laundry with washing machine and dryer included
- Study nook off bedroom, perfect for a home office
- Secure storage cage included
- Ducted A/C, video intercom and NBN connectivity
- 450m to the Heritage-listed Tramsheds, light rail and public transport