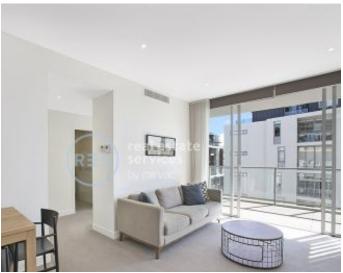

## Deposit taken- More apartments available- Call Harry 0401 545 440

This 68sqm, 6th floor apartment features:

- Well-appointed bedrooms with floor-to-ceiling built-in wardrobes
- Open-plan, functional living and dining area with access to balcony
- Modern kitchen with stone benchtop and built-in Miele appliances
- Sleek bathroom with plenty of vanity storage
- Internal laundry with washing machine and dryer included
- Study nook off bedroom, perfect for a home office
- Secure storage cage included
- Ducted A/C, video intercom and NBN connectivity
- 450m to the Heritage-listed Tramsheds, light rail and public transport