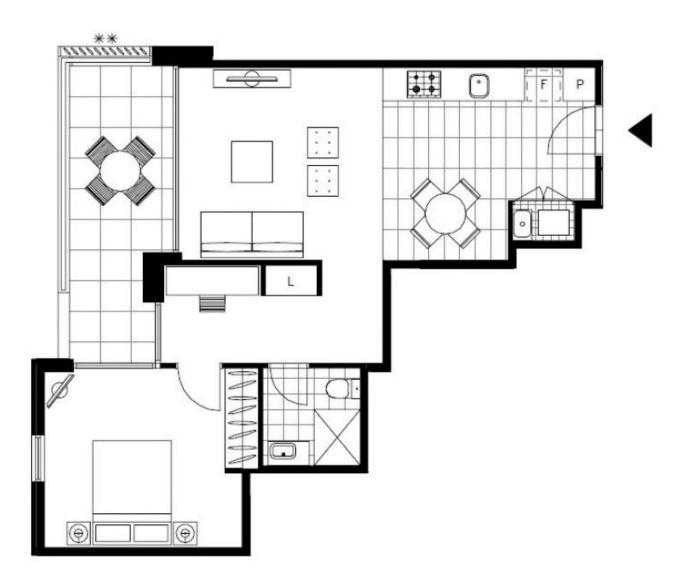

## Deposit taken- More apartments available- Call Harry 0401 545 440

This 68sqm, 6th floor apartment features:

- Well-appointed bedrooms with floor-to-ceiling built-in wardrobes
- Open-plan, functional living and dining area with access to balcony
- Modern kitchen with stone benchtop and built-in Miele appliances
- Sleek bathroom with plenty of vanity storage
- Internal laundry with washing machine and dryer included
- Study nook off bedroom, perfect for a home office
- Secure storage cage included
- Ducted A/C, video intercom and NBN connectivity
- 450m to the Heritage-listed Tramsheds, light rail and public transport

## **DEPOSIT TAKEN!**

Contact: Naz Sabzpouri

02 8588 8888

0401 545 440

Type: Apartment Date Available: 29/04/2021

**Bond:** \$2200

https://www.resbymirvac.com

Plans shown are only indicative of layout. Dimensions are approximate.