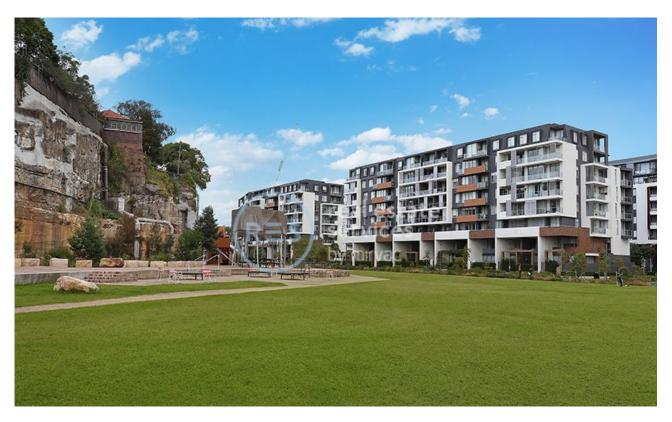

## **GLEBE, NSW** 611/105 Ross Street

## Deposit taken- More apartments available- Call Harry 0401 545 440

This 68sqm, 6th floor apartment features:

- Well-appointed bedrooms with floor-to-ceiling built-in wardrobes
- Open-plan, functional living and dining area with access to balcony
- Modern kitchen with stone benchtop and built-in Miele appliances
- Sleek bathroom with plenty of vanity storage
- Internal laundry with washing machine and dryer included
- Study nook off bedroom, perfect for a home office
- Secure storage cage included
- Ducted A/C, video intercom and NBN connectivity
- 450m to the Heritage-listed Tramsheds, light rail and public transport