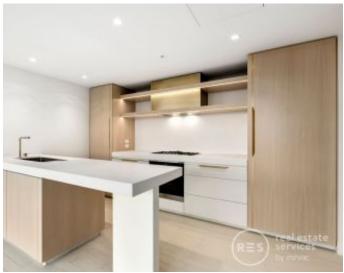

Apartment features:

2 spacious bedrooms both boasting floor to ceiling windows with views.

Master bedroom has an elegant looking ensuite

Type: