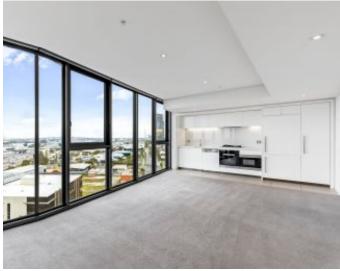

## Luxurious riverside living

This contemporary two bedroom, one bathroom apartment located in Yarra's Edge on the 12th floor is a must see!!

Open plan living Heating and cooling Stainless steel Miele appliances Miele gas stove top Miele dishwasher Integrated fridge Separate laundry Internal space 74m2 Secure access via video intercom Floor to ceiling windows throughout