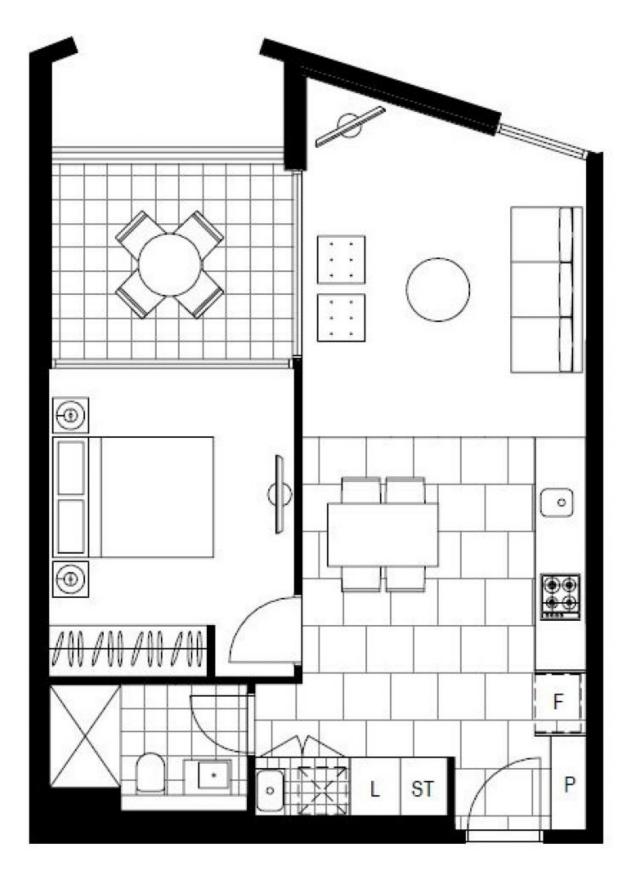

## Stylish & Modern, 1-Bedroom Apartment in 'The Lilydale', Marrick & Co.

This 58sqm, 1-Bedroom Apartment features:

- Well-appointed bedroom with built-in wardrobe
- Sleek bathroom with plenty of storage
- Modern kitchen with stone benchtop and built-in Smeg appliances
- Open-plan living and dining area flowing onto large entertainers' balcony
- Internal laundry with dryer included
- Ducted A/C, video intercom and NBN connectivity
- Resident access to rooftop terrace with BBQ, pizza oven, garden and seating area
- Onsite building management, 700m to Marrickville Train Station and 1km from Woolworths Marrickville