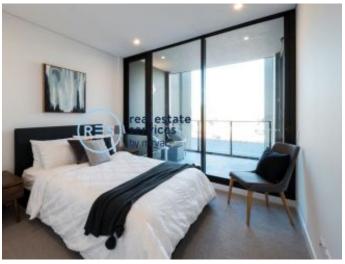

## Stylish & Modern, 1-Bedroom Apartment in 'The Lilydale', Marrick & Co.

This 58sqm, 1-Bedroom Apartment features:

- Well-appointed bedroom with built-in wardrobe
- Sleek bathroom with plenty of storage
- Modern kitchen with stone benchtop and built-in Smeg appliances
- Open-plan living and dining area flowing onto large entertainers' balcony
- Internal laundry with dryer included
- Ducted A/C, video intercom and NBN connectivity
- Resident access to rooftop terrace with BBQ, pizza oven, garden and seating area
- Onsite building management, 700m to Marrickville Train Station and 1km from Woolworths Marrickville