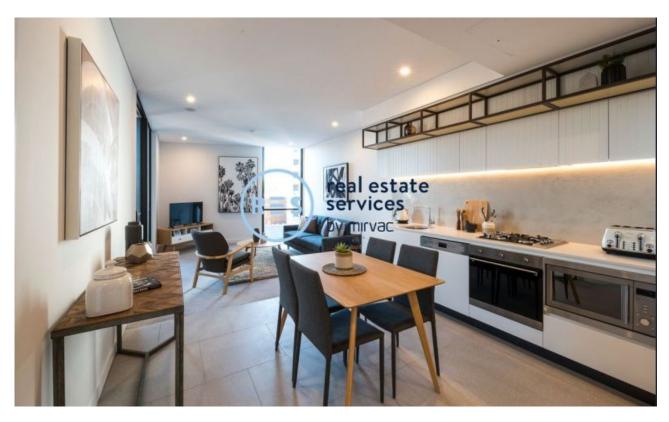

## Stylish & Modern, 1-Bedroom Apartment in 'The Lilydale', Marrick & Co.

This 58sqm, 1-Bedroom Apartment features:

- Well-appointed bedroom with built-in wardrobe
- Sleek bathroom with plenty of storage
- Modern kitchen with stone benchtop and built-in Smeg appliances
- Open-plan living and dining area flowing onto large entertainers' balcony
- Internal laundry with dryer included
- Ducted A/C, video intercom and NBN connectivity
- Resident access to rooftop terrace with BBQ, pizza oven, garden and seating area
- Onsite building management, 700m to Marrickville Train Station and 1km from Woolworths Marrickville