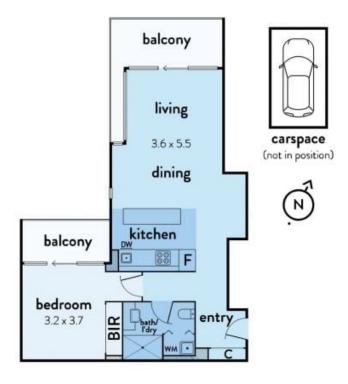

## 1606/60 LORIMER STREET, DOCKLANDS

This floorplan is an artist's impression only, it contains information that we believe to be reliable however we cannot guarantee and accept no responsibility for the accuracy of information supplied. All dimensions are indicative and listed in metres. Interested parties should take their own measurements or engage the services of a licensed surveyor.