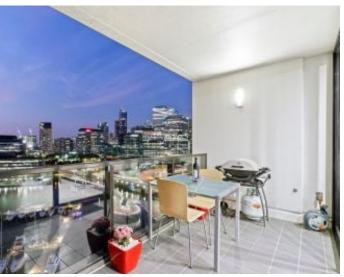

## An unmissable ?Tower 2' apartment that is rare to find

Promising 80 sqm (approx.) of total space which is so rare for 1 bedroom apartment living anywhere in Melbourne, this stunning residence in the ?Tower 2' complex of Yarra's Edge further promises breathtaking bay and Yarra River views plus 2 balconies for outdoor entertaining fun.

- ? This is a rare Yarra's Edge offering that is perfect for owner-occupiers
- ? Open plan living and dining zone has a wealth of room to move along with the bay and marina vistas
- ? Main balcony off the living zone is another great vantage point for the amazing views
- ? There is the rare offering a 2nd balcony which can be enjoyed off the bedroom which boasts BIR storage
- ? Stylish kitchen boasts a moveable island bench and premium stainless steel appliances